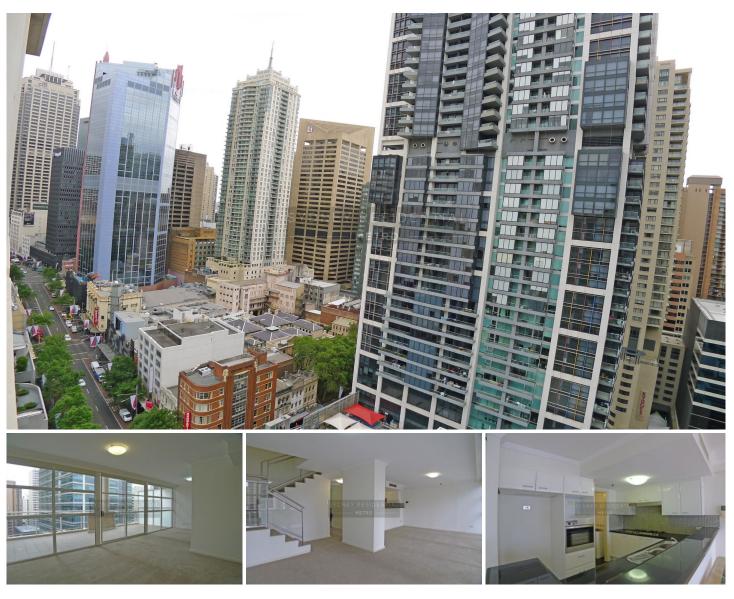

## Level 26/569 George Street Sydney NSW

Split level 2 bedroom apartment located in Convenient Sort After City Location. Across the road from WORLD SQUARE and ERNST & YOUNG.

## Features:

- 2 generous size bedroom with built in robes

- Combined living/ dining area with open out to a full length balcony

- 2 bathrooms and guest powder room
- Open kitchen with 'Miele'appliances
- Internal laundry

- Impressive list of in-house facilities which include 24 hour concierge service, heated pool, gymnasium, sauna, spa & games room

Walk to cinemas, restaurants, cafes & transports. The best of the city at your doorstep!