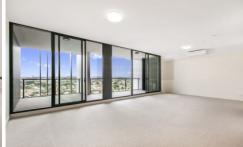

- Light filled open plan living and dining lead to sunlit balcony with district

views

- Magnificent kitchen with stone bench top & stainless steel appliances
- All 3 bedrooms include built-in wardrobe plus one study
- Stylish bathroom and ensuite plus separate internal laundry & powder