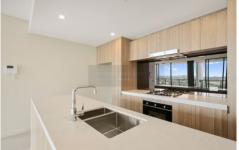

- Light filled open plan living and dining lead to sunlit balcony with district

views

- Magnificent kitchen with stone bench top & stainless steel appliances
- All 3 bedrooms include built-in wardrobe plus one study
- Stylish bathroom and ensuite plus separate internal laundry & powder