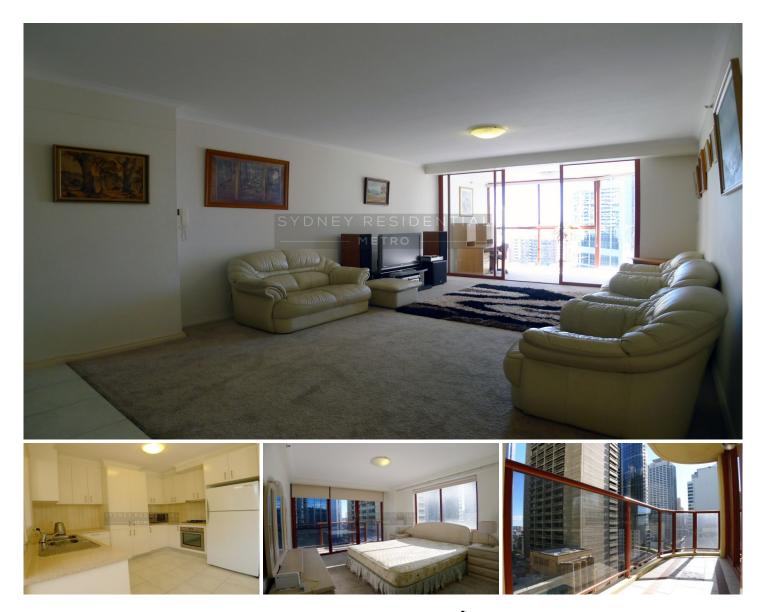

The apartment has 2 large sun drenched bedrooms, the main with a walk-in-robe and ensuite, and 2nd bedroom has built in wardrobes.

The living area is almost oversized, and on top of all that

**View** : https://www.srmetro.com.au/lease/nsw/sydney-cit y/sydney/residential/apartment/5717022