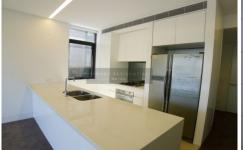

## Features:

- Modern Kitchen with SMEG Appliances
- Modern bathroom
- Fridge included with the property
- Reverse Cycle Air Conditioning
- Large Balcony with Leafy Outlook
- Common BBQ area
- Security Building
- Built In Wardrobes in Bedroom