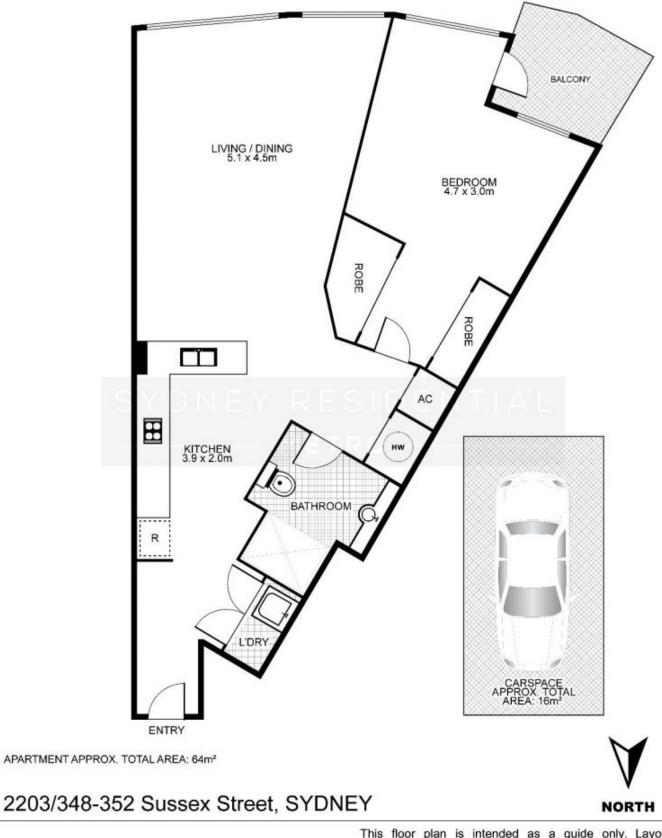

## 2203/348-352 Sussex Street Sydney NSW

Conveniently positioned for effortless city living, this 64sqm 1 bedroom apartment is set within moments to Town Hall and World Square Shopping. Affordable, low maintenance and well presented for the carefree modern lifestyle, it is literally footsteps to shops, restaurants and transport.

- Generous open design with lounge and dining areas
- Large picture windows that capture scenic city outlooks
- Double sized bedroom with built-ins and private balcony
- Well-appointed gas kitchen plus separate internal laundry
- Full brick construction; Ducted air-conditioning
- Security building with on-site manager
- Valuable security carspace on separate title
- Recreational facilities including gymnasium and indoor heated pool

This floor plan is intended as a guide only. Layout dimensions are approximate only. No representations or warranties of any nature whatsoever are given or intended. Any person using this information should rely on their own enquiries. Floor Plans by SURROUNDPIX.