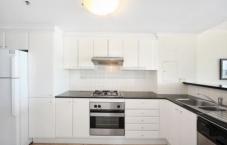

- Generous open design with lounge and dining areas
- Large picture windows that capture scenic city outlooks
- Double sized bedroom with built-ins and private balcony
- Well-appointed gas kitchen plus separate internal laundry
- Full brick construction; Ducted air-conditioning
- Security building with on-site manager
- Valuable security carspace on separate title
- Recreational facilities including gymnasium and indoor heated pool