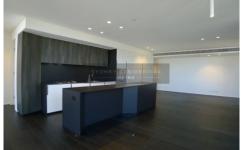

- Open plan living area lead to an impressive spacious terrace with district views
- Stylish European kitchen with stone bench, dishwasher, Gas cooking stove top & fridge
- -All 3 bedrooms include a beautifully designed ensuite and built-in wardrobe storage.
- Ducted air conditioning
- Smart lighting system, internal laundry & powder room
- 2 side by side car spaces and with one storage cage