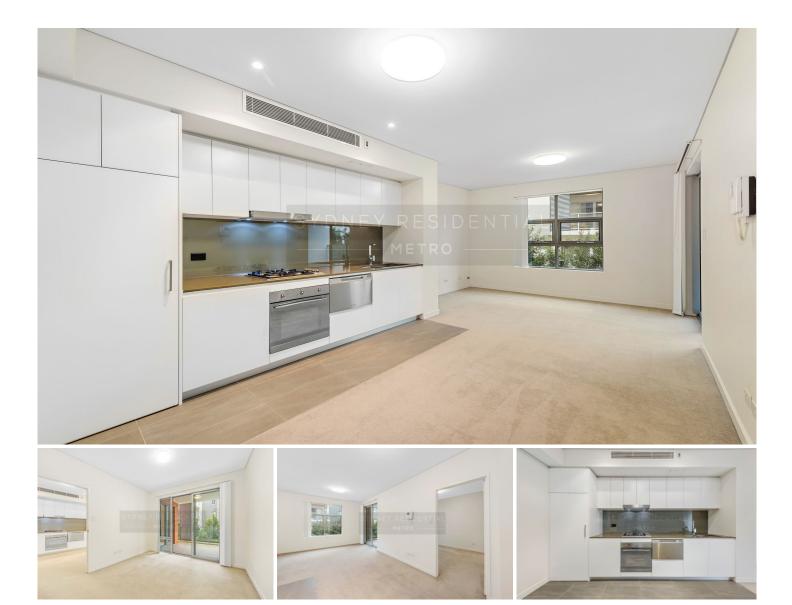

## Property Features;

- Designer gas kitchen with Caesarstone bench tops, and European appliances

- Ideal for the working executive

- Chic fully tiled master bathroom and ensuite featuring mirrored cabinets and a frameless glass shower screen

- Reverse cycle air conditioning
- Security access basement parking & Storage Cage
- Internal laundry with Dryer
- Floor to ceiling sliding glass doors

- It's just moments to the Lane Cove village, transport links to CBD, schools, Lane Cove National Park, Chatswood Golf Course, and many more cultural attractions other amenities.