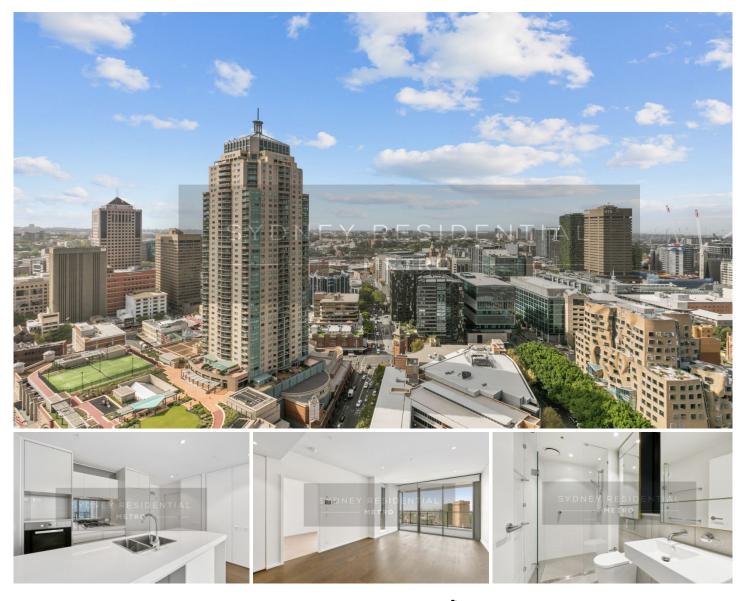

## Level 31/65 Tumbalong Boulevard Sydney NSW

This contemporary one bed apartment is situated on level 31 of Lendlease "Darling One" building within the Darling Square complex. It is ideally positioned in the heart of the CBD, and steps away from Chinatown's vibrant restaurant, cafe and entertainment precinct. This fabulous property offers a metropolitan lifestyle in Sydney CBD.

- Beautifully presented with timber flooring in the living area and carpet in bedroom

**View** : https://www.srmetro.com.au/lease/nsw/sydney-cit y/sydney/residential/apartment/5717004

Cathryn Chen 02 9283 2832