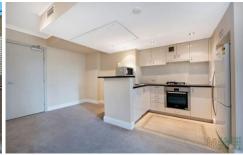

- \* Large bedroom with built in robes
- \* Gourmet kitchen with gas appliances
- \* Fully ducted air conditioning
- \* Open plan living/dining area lead to the balcony
- \* Internal laundry with dryer
- \* 24 hour concierge and security
- \* 2 minutes walk to Town Hall, stroll to QVB, David Jones, Hyde Park...