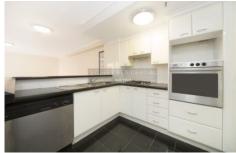

The lot also equipped with gourmet granite bench top kitchen and stainless steel appliances. It also includes one

2 🔄 2 📛 1 🖨

Building Size: 102 sqm

View : https://www.srmetro.com.au/lease/nsw/s

ydney-city/sydney/residential/apartment/