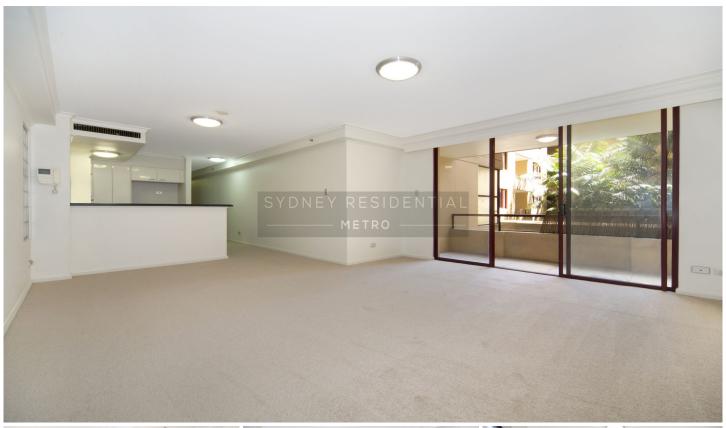

The open plan apartment features a large rectangular living and dining area floating to the balcony with leafy outlook, spacious double size bedrooms with large built in robes and reverse cycle air-conditioning.