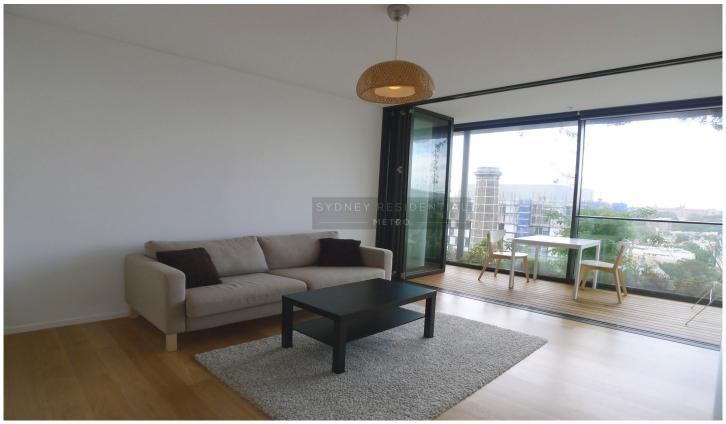

## Level 12/2 Chippendale Way Chippendale NSW

Stunning one bedroom fully furnished suite designed by renowned French architect Jean Nouvel and interior design by William Smart.

## Features:

- Contemporary open plan living with tiled flooring
- Chic elegant kitchen with stainless steel gas appliances
- Fully ducted air-conditioning
- Fridge and washer/dryer included
- Loggia/Balcony
- 24hr Concierge
- Wired for high definition TV & high speed broadband