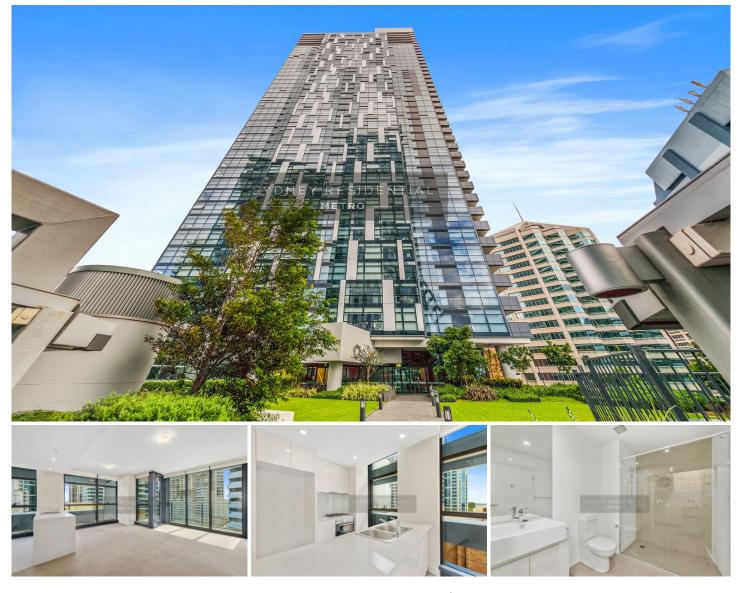

## Level 9/438 Victoria Avenue Chatswood NSW

Enviably positioned on the 9th level of this landmark residential development 'Metro Grand', this bright and airy corner apartment is located right above the Chatswood Transport Interchange, moments from Westfield shopping and Woolworths at door.

- Light-filled living and dining open to North facing balcony
- Gas kitchen with stone benchtop and 'Miele' appliances
- Two double bedrooms, master ensuite
- Ducted air conditioning, video intercom and lift access
- 1 security carspace

- 25m indoor heated pool and spa, well equipped gym & landscaped garden

View : https://www.srmetro.com.au/lease/nsw/north-shor e-lower/chatswood/residential/apartment/571699 0

Cathryn Chen 02 9283 2832