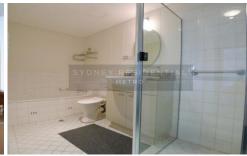

## **Property Features:**

- Renovated Bathroom
- Stylish open living/dining space opening to a balcony
- 2 double beds main bedroom with built in and balcony access
- Near New Dishwasher
- Internal laundry
- Moments away from Central Railway, CBD, and Hyde Park
- Walk to every convenience
- Residents enjoy security access, parking and use of an outdoor complex pool / sundeck area.