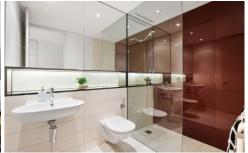

- ? Elevated setting with vistas across the cityscape and district
- ? Light drenched interiors with sleek finishes and timber floors
- ? Open plan living and dining wrapped in galleries of glass
- ? Deluxe kitchen with Caesarstone benchtops and 'Smeg' appliances, studio with kitchenette
- ? Two spacious bedrooms, built in robes, study nook, luxe baths
- ? Security carspace plus storage cage
- ? Impressive entrance foyer with 24/7 concierge service