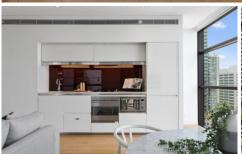

- ? Elevated setting with vistas across the cityscape and district
- ? Light drenched interiors with sleek finishes and timber floors
- ? Open plan living and dining wrapped in galleries of glass
- ? Deluxe kitchen with Caesarstone benchtops and 'Smeg' appliances, studio with kitchenette
- ? Two spacious bedrooms, built in robes, study nook, luxe baths
- ? Security carspace plus storage cage
- ? Impressive entrance foyer with 24/7 concierge service