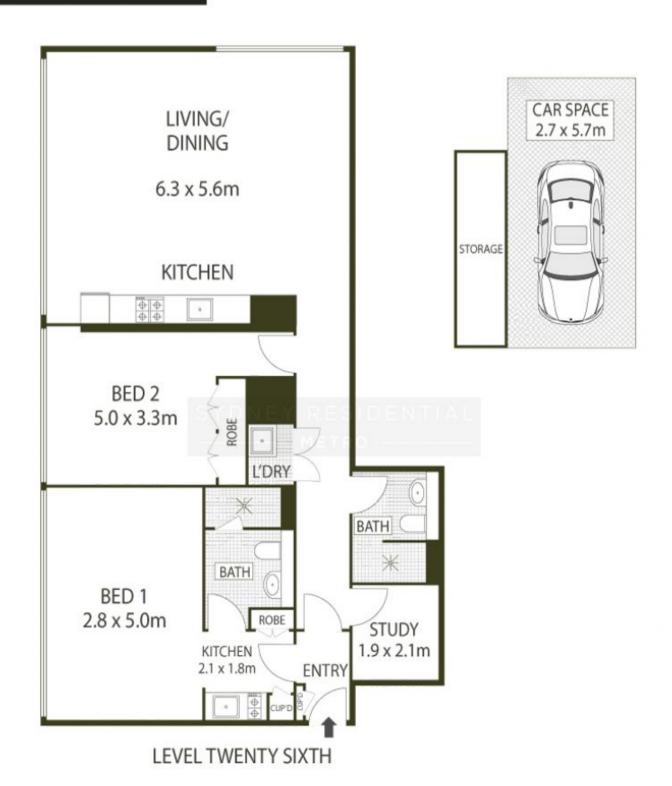

## Level 26/101 Bathurst Street Sydney NSW

Designed by internationally renowned architect Norman Foster of Foster & Partners, this impressive dual key apartment on the 26th floor, featuring a fully equipped studio and a one bedroom plus study apartment, perfect for the discerning home owner or investor.

- ? Elevated setting with vistas across the cityscape and district
- ? Light drenched interiors with sleek finishes and timber floors
- ? Open plan living and dining wrapped in galleries of glass
- ? Deluxe kitchen with Caesarstone benchtops and 'Smeg' appliances, studio with kitchenette
- ? Two spacious bedrooms, built in robes, study nook, luxe baths
- ? Security carspace plus storage cage
- ? Impressive entrance foyer with 24/7 concierge service

2 🔄 2 🔓 1 🖨

**Price:** \$1,708,000

View: https://www.srmetro.com.au/sale/nsw/sydney-city

/sydney/residential/apartment/5716948

Wilson Diec 02 9283 2832

**Bernard Tsang 02 9283 2832** 