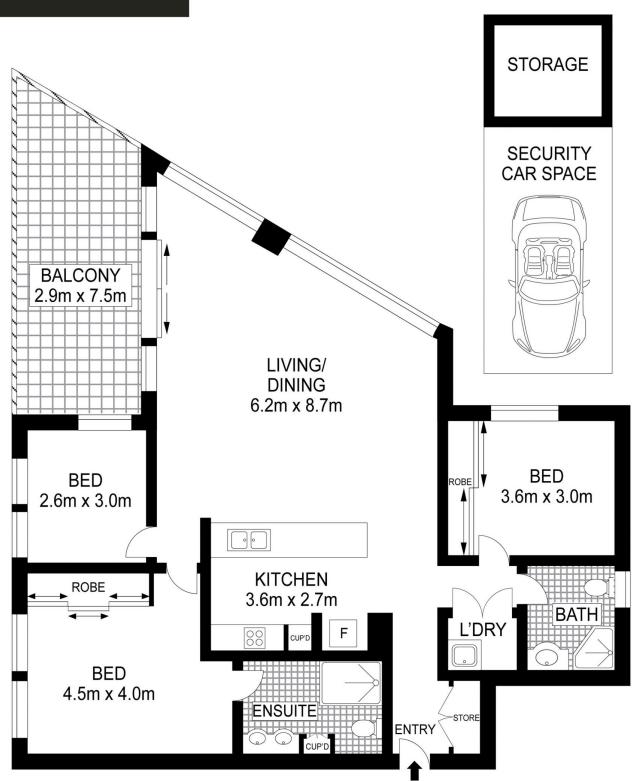

## A201/2 Bobbin Head Road Pymble NSW

Situated in prestigious 'Pymble Grand', this magnificent 3 bedroom corner apartment offers a low maintenance lifestyle of undeniable space and versatility. Its spacious living and dining are complemented by a generous alfresco balcony, ideal for outdoor entertaining.

- Open plan layout open to sunlit east facing balcony
- Timber flooring throughout
- CaesarStone island kitchen with European gas appliances
- Stylish master ensuite with frameless shower and twin vanity basins
- Concealed laundry, plenty of in-built storage, ducted A/C
- Lift access to secure undercover parking and storage cage
- Only one common wall, visitors parking
- Within Pymble Public School catchment area

3 🕮 2 🔓 1 🖨

**Price**: \$ 950,000

View: https://www.srmetro.com.au/sale/nsw/north-shor

e-upper/pymble/residential/apartment/5716944

Bernard Tsang 02 9283 2832

0 1 2 3 4 5

APARTMENT: 122sq.m. CAR SPACE: 17sq.m. TOTAL: 139sq.m.

Scale in metres. Indicative only. Dimensions are approximate. All information contained herein is gathered from sources we believe to be reliable. However we cannot guarantee its accuracy and interested persons should rely on their own enquiries.