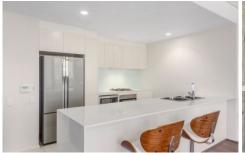

- Open plan layout open to sunlit east facing balcony
- Timber flooring throughout
- CaesarStone island kitchen with European gas appliances
- Stylish master ensuite with frameless shower and twin vanity basins
- Concealed laundry, plenty of in-built storage, ducted A/C
- Lift access to secure undercover parking and storage cage
- Only one common wall, visitors parking
- Within Pymble Public School catchment area