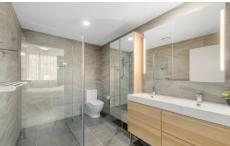

- Open plan layout open to sunlit east facing balcony
- Timber flooring throughout
- CaesarStone island kitchen with European gas appliances
- Stylish master ensuite with frameless shower and twin vanity basins
- Concealed laundry, plenty of in-built storage, ducted A/C
- Lift access to secure undercover parking and storage cage
- Only one common wall, visitors parking
- Within Pymble Public School catchment area