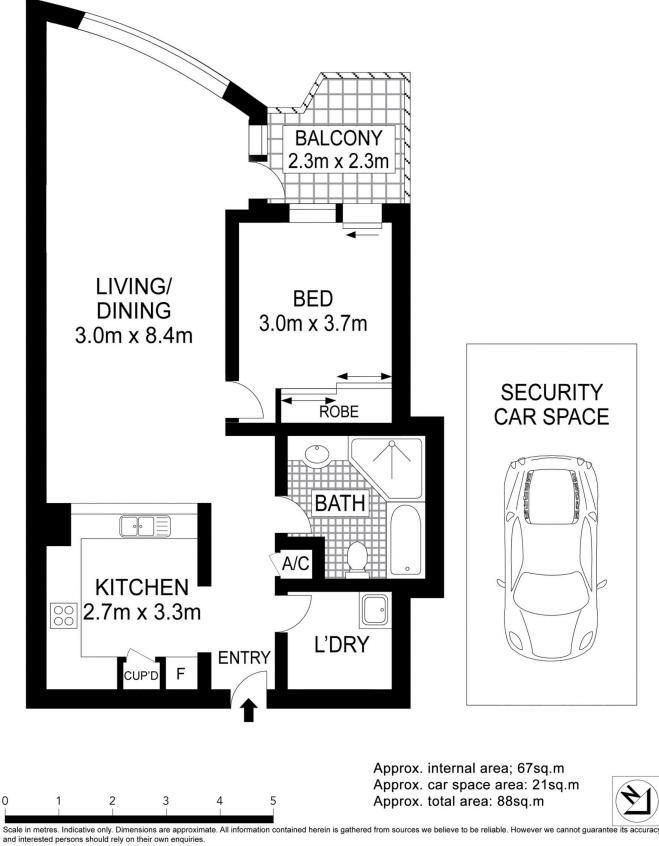

Features approx 67sqm of living space this delightful apartment boasts a superb array of shops, cafes, bars and restaurants at its doorstep.

- Impressive living and dining open to light filled balcony
- Oversized granite kitchen with gas appliances
- Double bedroom with balcony access and built-ins
- Ducted air-conditioning, internal laundry

- Full brick construction; Security building with on-site manager

- Extra large 21sqm security carspace ideally located on B3
- Recreational facilities including gymnasium and heated