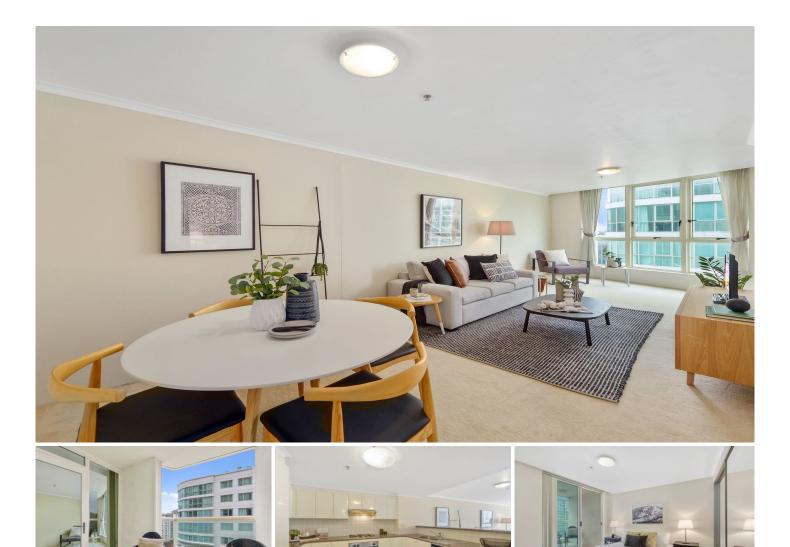

## 1306/348-352 Sussex Street Sydney NSW

Advantageously positioned at the corner of Liverpool and Sussex St, this immaculately presented one bedroom apartment is set in the popular 'Landmark' building within moments to Town Hall and World Square Shopping.

Features approx 67sqm of living space this delightful apartment boasts a superb array of shops, cafes, bars and restaurants at its doorstep.

- Impressive living and dining open to light filled balcony
- Oversized granite kitchen with gas appliances
- Double bedroom with balcony access and built-ins
- Ducted air-conditioning, internal laundry

- Full brick construction; Security building with on-site manager

- Extra large 21sqm security carspace ideally located on B3
- Recreational facilities including gymnasium and heated