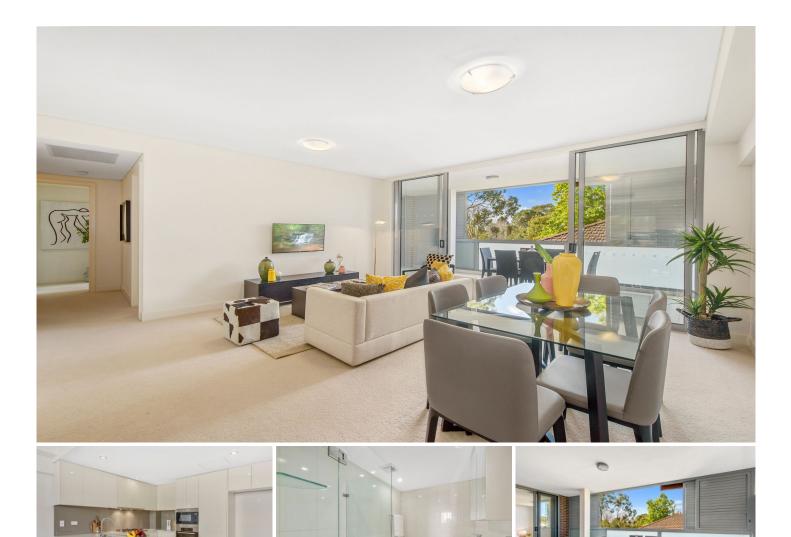

## 815/2-8 Bruce Avenue Killara NSW

Embrace effortless low maintenance living in elegance and style with this immaculate security east facing apartment, promoting a contemporary lifestyle in a convenient location. Enviably placed, it's a leisure walk to both Gordon and Killara Station, village shops and cafes.

- Generous living and dining open to an oversized east facing balcony perfect for alfresco entertaining

- Gourmet Caesarstone kitchen with Miele 5- burner gas cooktop & appliances

- Master bedroom with full ensuite and built-in robes
- Gas bayonet for BBQ on balcony
- Ducted air-conditioning, internal laundry
- Rare automatic lock-up garage ; visitor parking spaces

- Landscaped communal gardens with large level lawn, pet friendly development