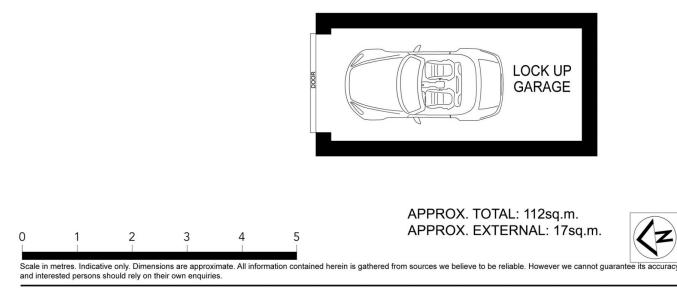

- Generous living and dining open to an oversized east facing balcony perfect for alfresco entertaining

- Gourmet Caesarstone kitchen with Miele 5- burner gas cooktop & appliances

- Master bedroom with full ensuite and built-in robes
- Gas bayonet for BBQ on balcony
- Ducted air-conditioning, internal laundry
- Rare automatic lock-up garage ; visitor parking spaces

## 2 🛤 2 🚰 1 🚘

Building Size : 112 sqm

: https://www.srmetro.com.au/sale/nsw/no rth-shore-upper/killara/residential/apartm ent/5716907

View

Bernard Tsang 02 9283 2832

Wilson Diec 02 9283 2832