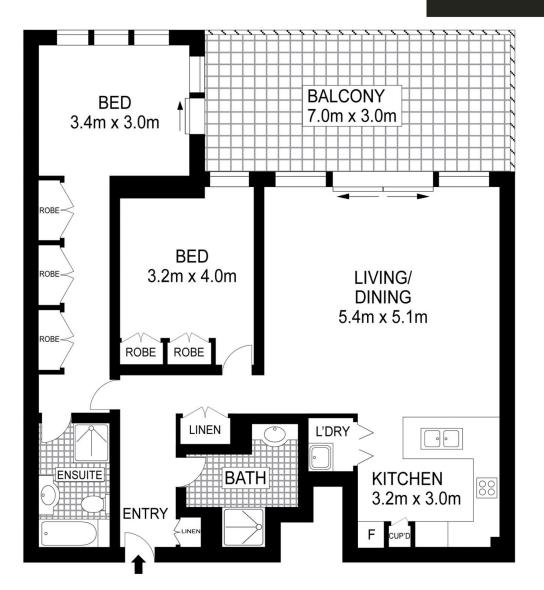

- Generous living and dining open to an oversized east facing balcony perfect for alfresco entertaining

- Gourmet Caesarstone kitchen with Miele 5- burner gas cooktop & appliances

- Master bedroom with full ensuite and built-in robes
- Gas bayonet for BBQ on balcony
- Ducted air-conditioning, internal laundry
- Rare automatic lock-up garage ; visitor parking spaces

## 2 🛤 2 🚰 1 🚘

Building Size : 112 sqm

: https://www.srmetro.com.au/sale/nsw/no rth-shore-upper/killara/residential/apartm ent/5716907

View

Bernard Tsang 02 9283 2832

Wilson Diec 02 9283 2832