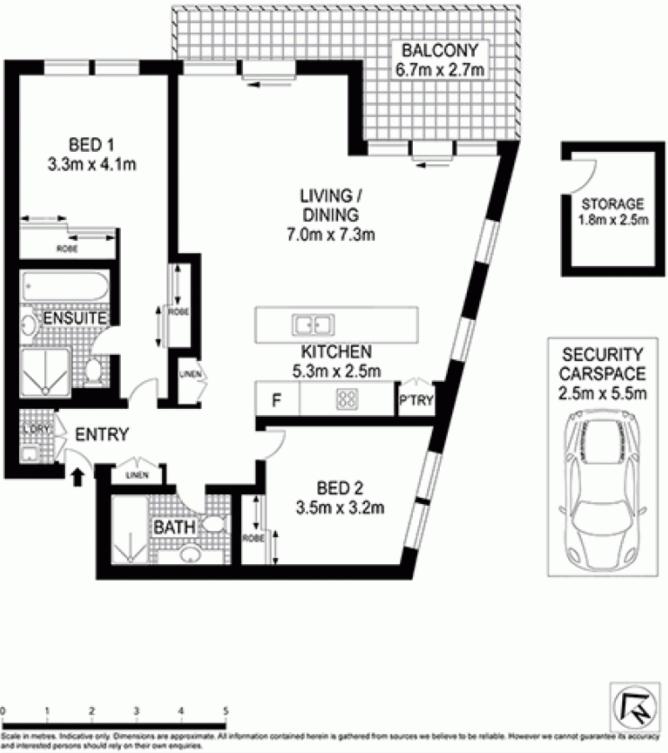

Desirable corner position opens to park and cliff outlook Distinctive layout with separate lounge/dining area Large functioning balcony aglow with natural sun light Integrated Miele gas appliances and stone island bench top Ducted air conditioning, secure car space and lock up storage cage