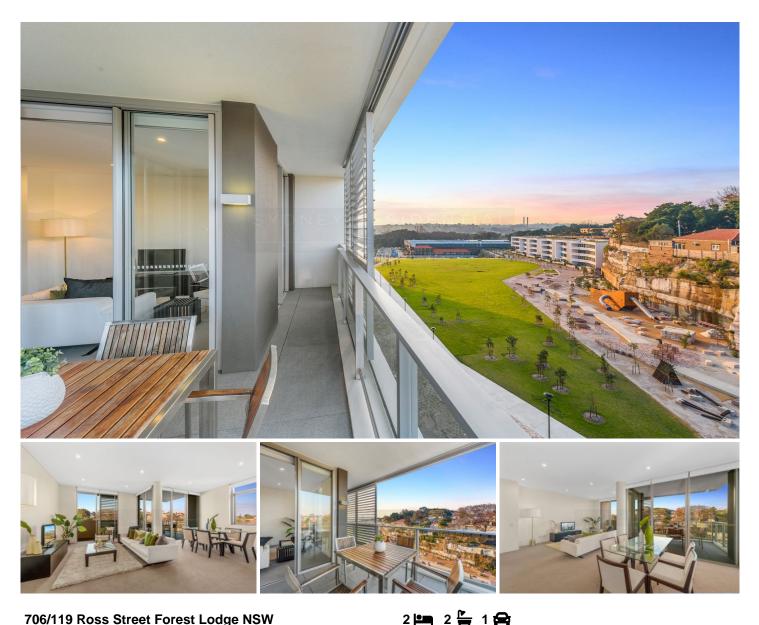

## 706/119 Ross Street Forest Lodge NSW

Enjoying the coveted contemporary streamlined design, this recently completed luxury apartment complemented by sleek and stylish finishes with bright open interiors; it offers a great opportunity to secure a life style purchase within the Mirvac built Harold Park, with footsteps to harbourside walk, peaceful park lane, organic shops and light rail to Sydney City.

Desirable corner position opens to park and cliff outlook Distinctive layout with separate lounge/dining area Large functioning balcony aglow with natural sun light Integrated Miele gas appliances and stone island bench top Ducted air conditioning, secure car space and lock up storage cage

Pet friendly building subject to strata approval

View : https://www.srmetro.com.au/sale/nsw/inner-west/f orest-lodge/residential/apartment/5716900

Paul Ding 02 9283 2832

Strata admin fund: \$824 qtr approx.