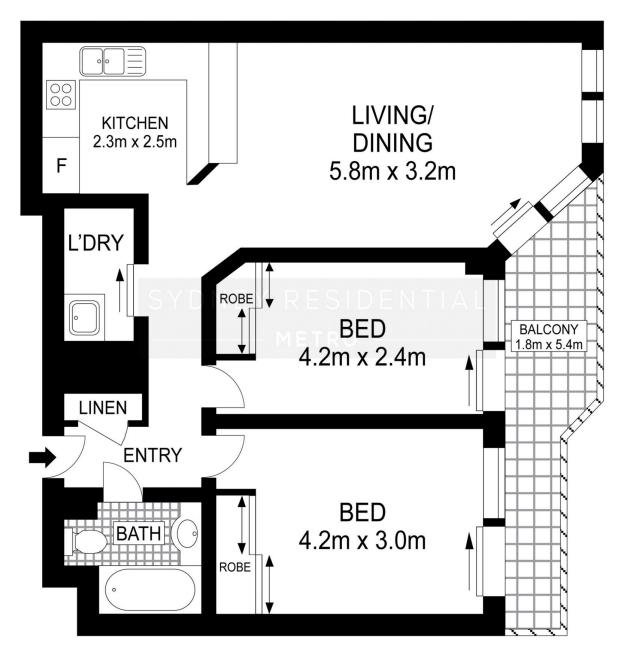

Desirable north west aspect
Open plan living/dining extending to sunny balcony
Renovated kitchen with stone bench top
Access to balcony from both bedrooms
Secure car space on title
Lease expires Oct 2018

Paul Ding 02 9283 2832

APARTMENT: 72sq.m.

1 2 3 4 5 CAR SPACE: 15sq.m.

TOTAL: 87sq.m.

Scale in metres. Indicative only. Dimensions are approximate. All information contained herein is gathered from sources we believe to be reliable. However we cannot guarantee its accuracy and interested persons should rely on their own enquiries.