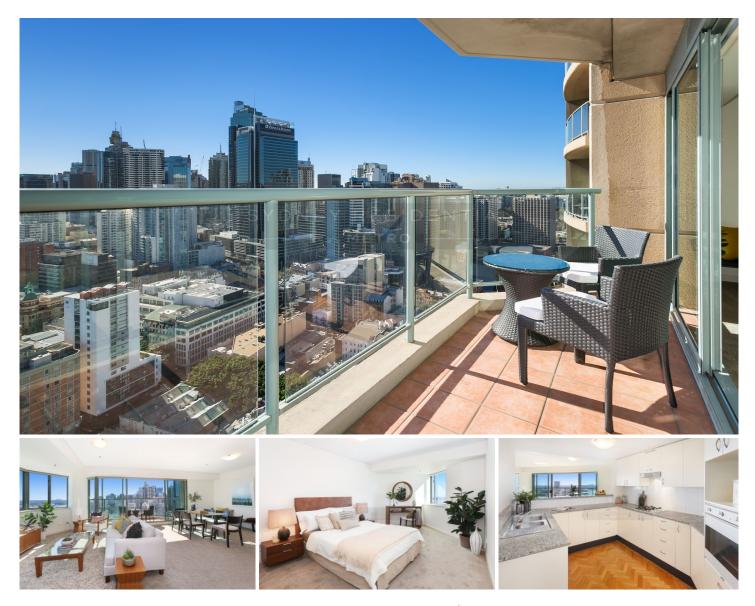

## 3610/2 Quay Street Sydney NSW

In the ultimate lifestyle location, this generous-sized 36th floor apartment features a spacious open layout with good quality finishes, lots of natural light and expansive views that spread over the city and beyond. It is ideally situated close to the heart of the CBD, and on the doorstep of Chinatown's vibrant restaurant, cafe and entertainment precinct. Set in the prestigious 'The Peak' tower, the property offers the best of both worlds for low-maintenance lifestyle seekers and smart investors because of its generous design, good security and excellent positioning.

- A bright north aspect with sweeping panoramas over the city

- Open plan living space wrapped in large picture windows
- Three double bedrooms are each fitted with built-in robes
- A private sunlit balcony plus a security car space
- Modern gas kitchen, two full bathrooms and internal