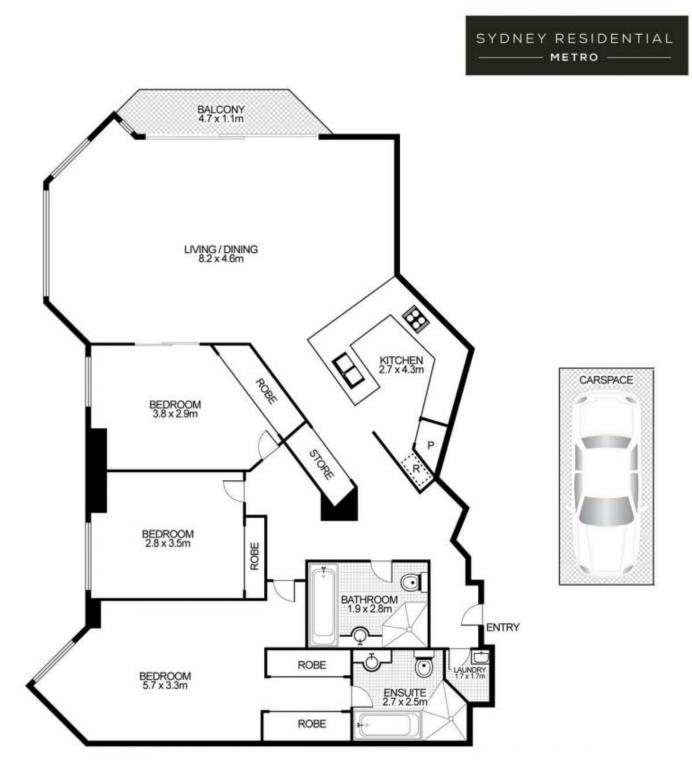

## 3610/2 Quay Street, HAYMARKET

This floor plan is intended as a guide only. Layout dimensions are approximate only. No representations or warranties of any nature whatsoever are given or intended. Any person using this information should rely on their own enquiries. Floor Plans by SURROUNDPIX.