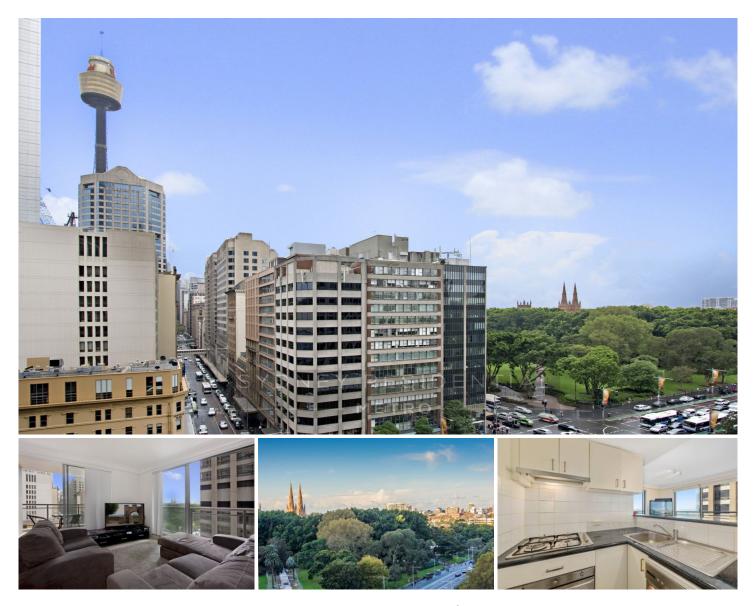

## 903/199 Castlereagh Street Sydney NSW

Boasting the perfect north east aspect and gazing across the open air to the magnificent Hyde Park green and City streets, an astute investment opportunity, it's just moments to the financial centre, cultural attractions, great dining and entertainment.

one bedroom apartment in fair original condition spacious square living area aglow with refreshing morning sunliaht

functional kitchen with built-in dishwasher & gas cook top 2 way bathroom integrated with laundry space north facing open balcony with view to Centre Point Rare find car space just one level above the entrance