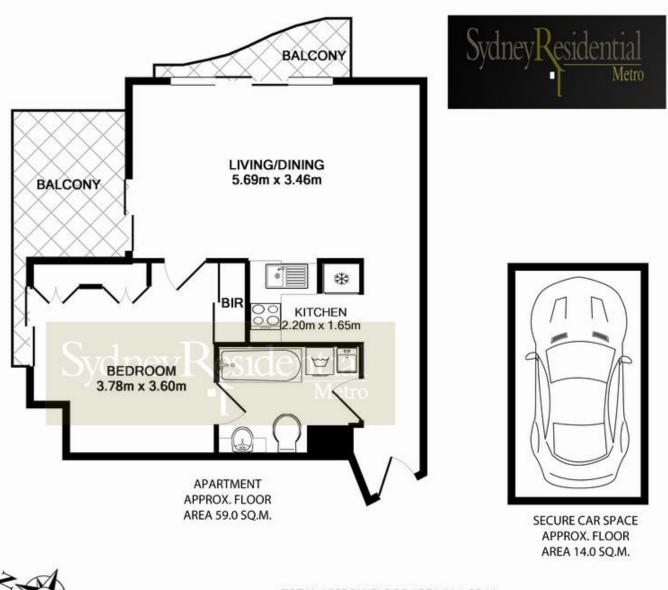

## 1 🛤 1 🚰 1 🚘

Building Size : 59 sqm

- Land Size View
- : 73 sqm
  - - : https://www.srmetro.com.au/sale/nsw/sy dney-city/sydney/residential/apartment/5 716881

Paul Ding 02 9283 2832

TOTAL APPROX. FLOOR AREA 73.0 SQ.M. Measurements are approximate. Not to Scale. For Illustrative purposes only. Produced by Open2View.com.au