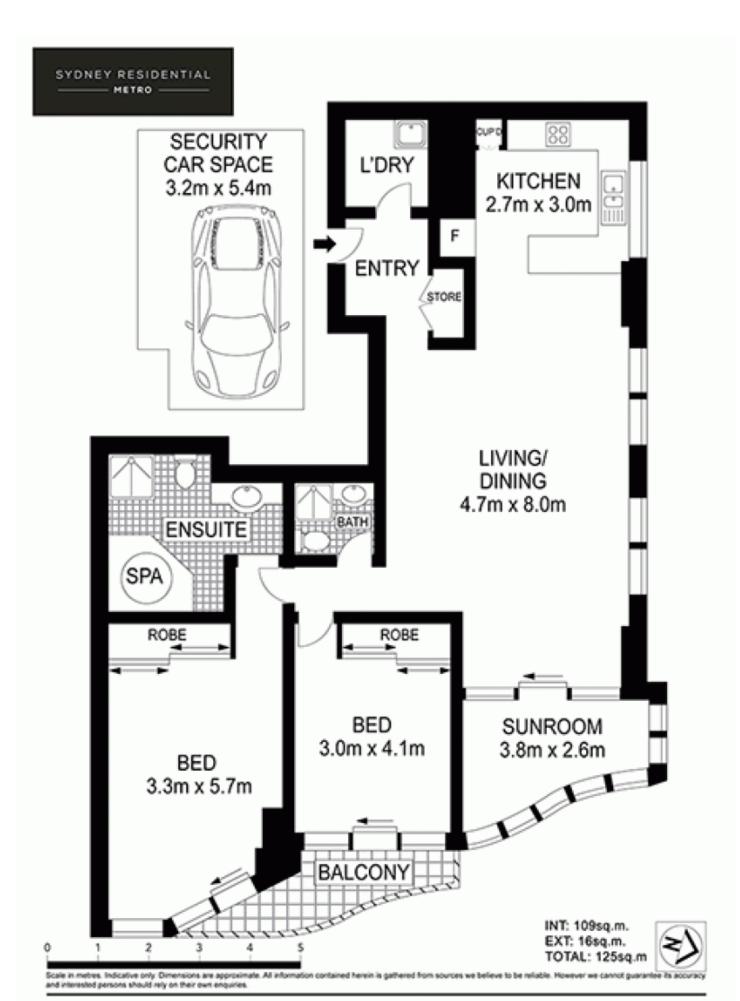

## 38/222-228 Sussex Street Sydney NSW

Situated in a popular mid town location opposite Cockle Bay, with easy stroll to QVB, Centre Point and Town Hall, this well presented over sized 2 bedroom apartment features a desirable floor plan aglow with refreshing morning sunlight and enjoys the privacy of the corner position with minimal common wall and only 4 lots on each floor.

Acclaimed boutique residential tower majority residents owner occupiers

Practical rectangular-shaped open plan with NE aspect 2 generous double bedrooms with direct access to balcony Glass enclosed sunroom to maximise natural light and to entertain

Fully integrated stainless steel gas kitchen with granite bench top

Comprehensive facilities including pool, spa, sauna, gym

2 📮 2 🖺 1 🗬

Building Size: 109 sqm **Land Size** : 125 sqm

View

: https://www.srmetro.com.au/sale/nsw/sy dney-city/sydney/residential/apartment/5