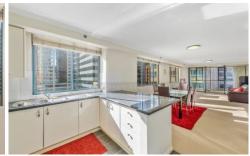

Fully integrated stainless steel gas kitchen with granite bench top

Comprehensive facilities including pool, spa, sauna, gym

2 📮 2 🖺 1 🗬

Building Size: 109 sqm **Land Size** : 125 sqm

View

: https://www.srmetro.com.au/sale/nsw/sy dney-city/sydney/residential/apartment/5