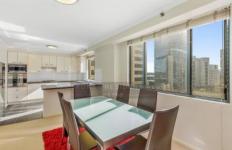

Fully integrated stainless steel gas kitchen with granite bench top

Comprehensive facilities including pool, spa, sauna, gym

2 📮 2 🖺 1 🗬

Building Size: 109 sqm **Land Size** : 125 sqm

View

: https://www.srmetro.com.au/sale/nsw/sy dney-city/sydney/residential/apartment/5