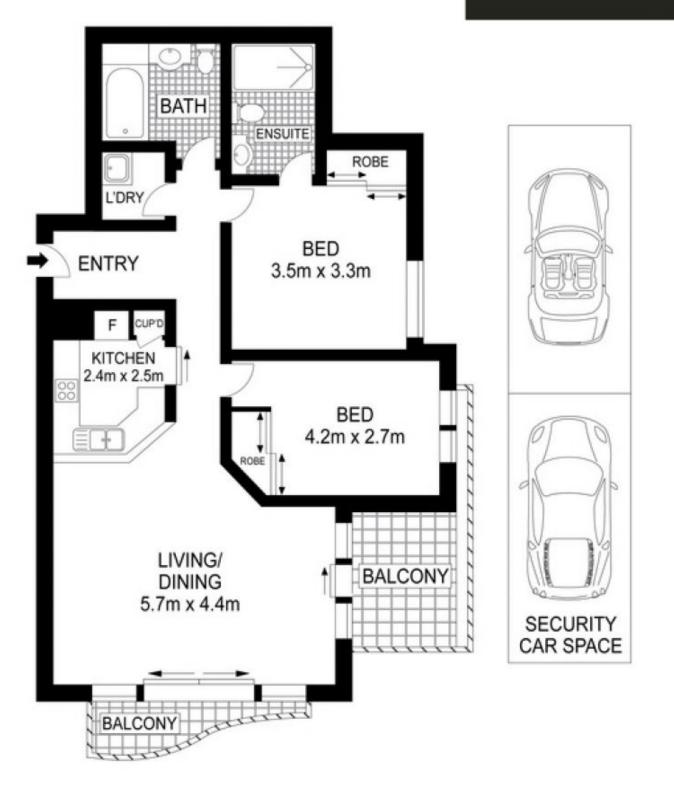

Magnificent Hyde Park and Sydney harbour views
Desirable corner position bathed in natural light
Practical floor plan with L-shape lounge
Views from both bedrooms, main with ensuite
Private entrance hall, ducted air conditioning
Good size covered balcony and tandem parking
Moments from restaurants, bars, dining and entertainment

2 🗀 2 📛 2 🖨

**View**: https://www.srmetro.com.au/sale/nsw/sydney-city/sydney/residential/apartment/5716836

Paul Ding 02 9283 2832

0 1 2 3 4 5

INT: 86 m<sup>2</sup> CAR SPACE: 23 m<sup>2</sup> TOTAL: 109 m<sup>2</sup>

Scale in metres, Indicative only. Dimensions are approximate. All information contained herein is gathered from sources we believe to be reliable. However we cannot guarantee its accuracy and interested persons should rety on their own enquiries.