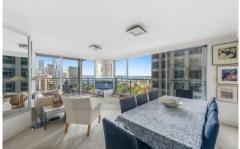

## 2402/199 Castlereagh Street Sydney NSW

Announcing the sale of the much sought after northeast corner 2 bedroom apartment at the Victoria Tower.

Perched high on the desirable corner of a well-established residential complex, and embracing spectacular views of the Botanic Gardens, Sydney harbour and beyond the Heads, this impeccably presented apartment exudes an air of immense comfort and charm.

Magnificent Hyde Park and Sydney harbour views
Desirable corner position bathed in natural light
Practical floor plan with L-shape lounge
Views from both bedrooms, main with ensuite
Private entrance hall, ducted air conditioning
Good size covered balcony and tandem parking
Moments from restaurants, bars, dining and entertainment