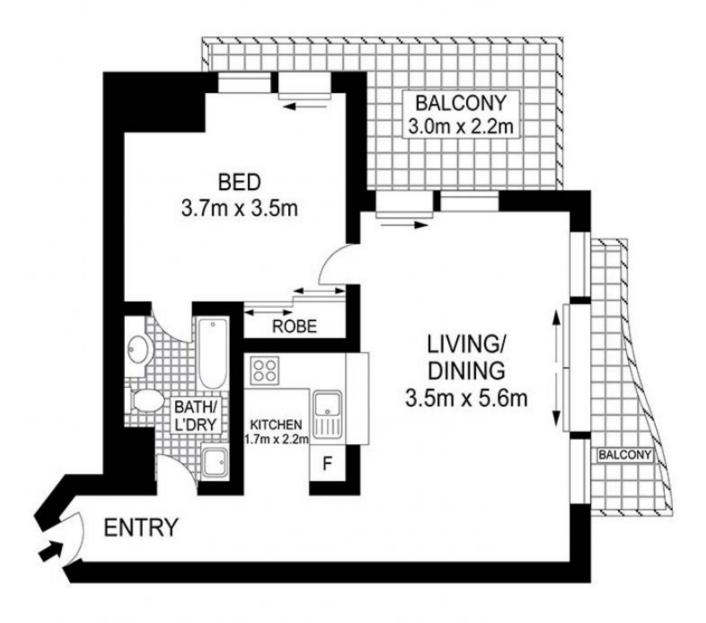

Strata: \$1,548 qtr approx.

1 🚐 1 🖺 1 🗬

**View**: https://www.srmetro.com.au/sale/nsw/sydney-city/sydney/residential/apartment/5716818

Paul Ding 02 9283 2832

0 1 2 3 4 5

APPROX. INTERNAL AREA: 59sq.m. APPROX. EXTERNAL AREA: 14sq.m. APPROX. TOTAL AREA: 73 sq.m.

Scale in metres. Indicative only. Dimensions are approximate. All information contained herein is gathered from sources we believe to be reliable. However we cannot guarantee its accuracy and interested persons should rely on their own enquiries.