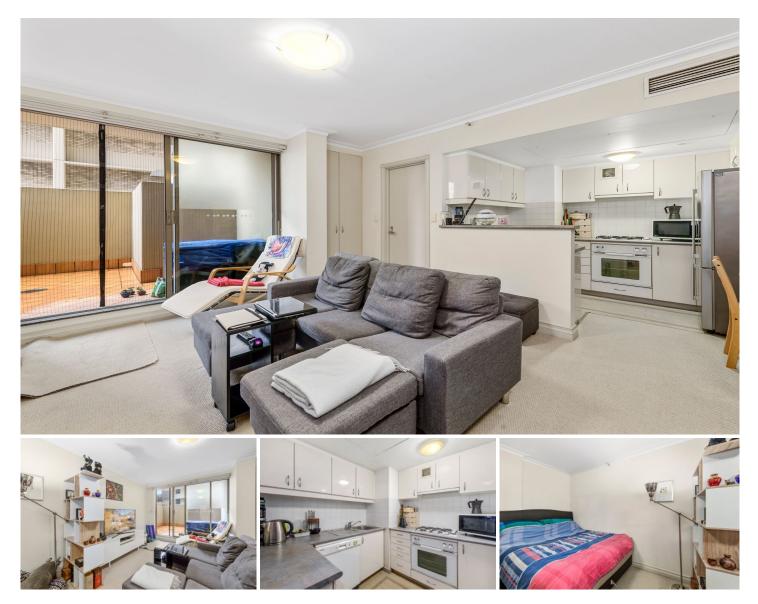

## 810/199 Castlereagh Street Sydney NSW

Immersed in the acclaimed outstanding well-maintained complex with low strata levies, this excellent north facing studio apartment presents a wonderfully convenient and affordable city address. An astute investment opportunity, it's just moments to the financial centre, cultural attractions, great dining and entertainment.

Large 51sqm with terrace North aspect with ambient light Spacious rectangular living with dining area Well-kept gas kitchen Large bathroom with integrated laundry space On site concierge & 24 hour security Ducted air conditioning Strong consistent rental returns