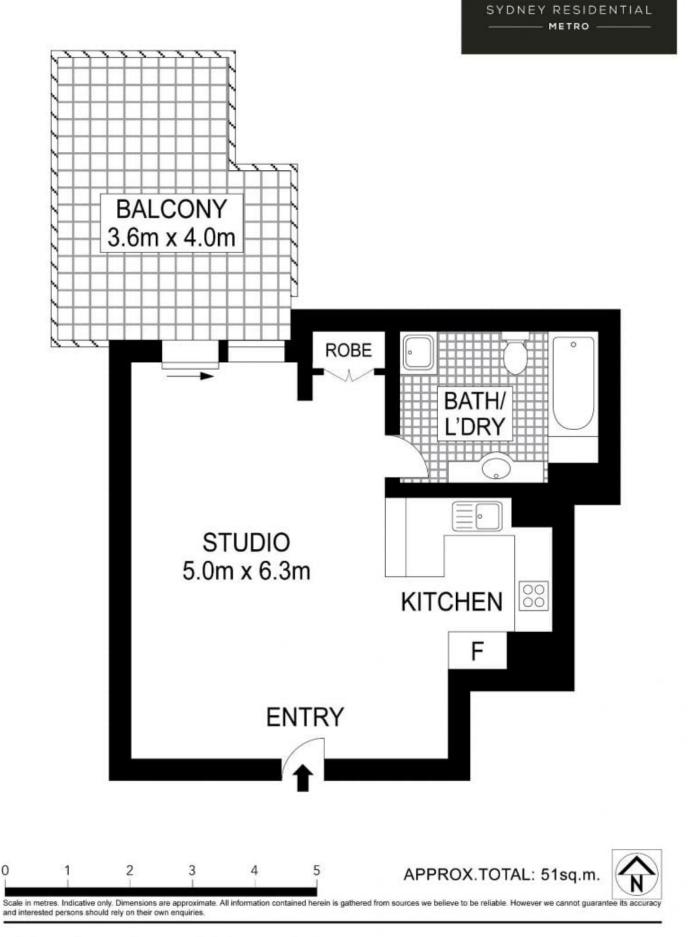

Large 51sqm with terrace North aspect with ambient light Spacious rectangular living with dining area Well-kept gas kitchen Large bathroom with integrated laundry space On site concierge & 24 hour security Ducted air conditioning Strong consistent rental returns