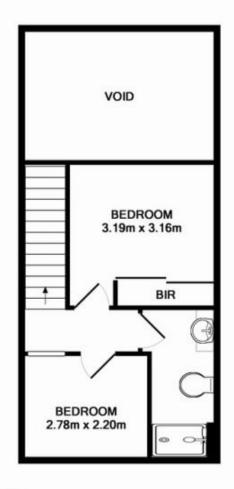

## 113/438 Anzac Parade Kingsford NSW

This delightful split level 95sqm 2 bedroom apartment is conveniently located in the heart of Kingsford with bus at door, future light rail stop and within walking distance to UNSW.

- 2 bedroom 1 bathroom plus powder room
- Gourmet kitchen with stainless steel gas appliances
- Spacious living & dining flow to entertaining terrace
- Floor to ceiling glass windows maximize natural sunlight
- Modern bathroom with floor to ceiling tiles
- Security carspace & storage