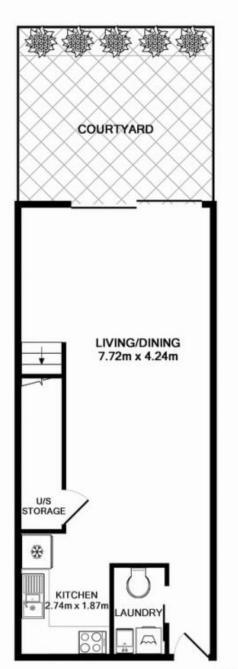

## 113/438 Anzac Parade Kingsford NSW

This delightful split level 95sqm 2 bedroom apartment is conveniently located in the heart of Kingsford with bus at door, future light rail stop and within walking distance to UNSW.

- 2 bedroom 1 bathroom plus powder room
- Gourmet kitchen with stainless steel gas appliances
- Spacious living & dining flow to entertaining terrace
- Floor to ceiling glass windows maximize natural sunlight
- Modern bathroom with floor to ceiling tiles
- Security carspace & storage

Strata manager: Net Strata Management 8567 6400 Lot 80/SP84703

Strata Levies: \$1,487.45 pq

2 📭 1 🖺 1 🖨

Building Size: 95 sqm

View : https://www.srmetro.com.au/sale/nsw/ea

stern-suburbs/kingsford/residential/apart