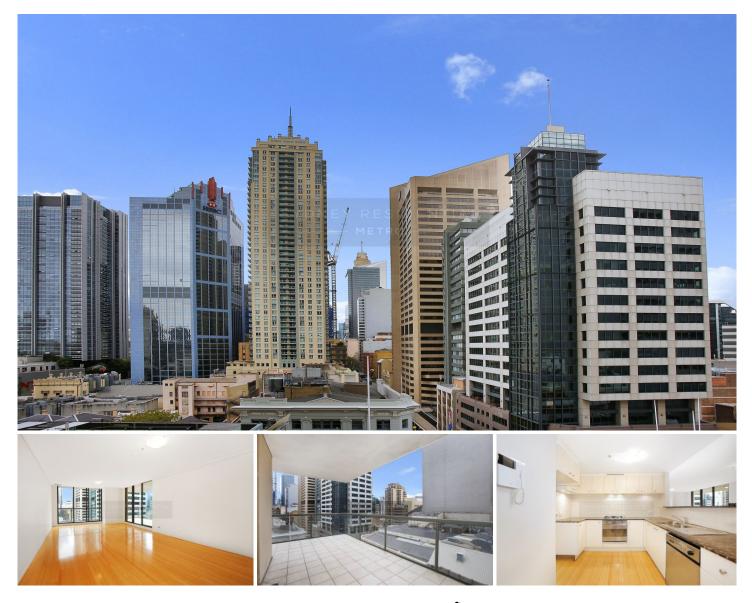

## 2509/393 Pitt Street Sydney NSW

Set in the popular Hordern Tower, this stylishly appointed apartment offers a premium inner city living experience in the vibrant heart of the CBD. It combines bright breezy interiors, smart modern finishes and elevated outlooks over the city to deliver a quality home or investment prospect. The property also enjoys an exceptional CBD position within a stroll to all the attractions that make this city so popular with World Square Shopping, Hyde Park, Chinatown and train stations all close by.

- Perfect North East aspect
- Open plan living space featuring sleek polished floors
- Wraparound entertainment terrace plus second balcony
- Two double bedrooms are both fitted with built-in robes
- Stylish kitchen with stainless steel gas appliances, full ensuite and main bathroom
- 18 sqm security carspace