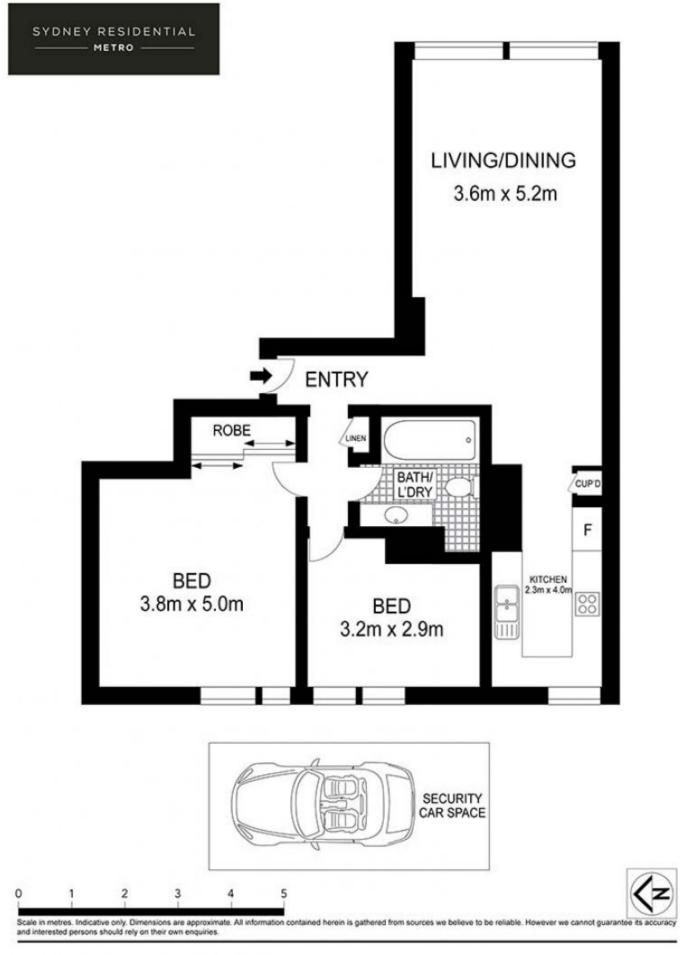

- Magnificent Hyde Park view from living area
- Updated kitchen with windows and bathroom with laundry facilities
- Timber flooring throughout
- Dual aspect which is ideal for cross-flow ventilation
- Rare security carspace on separate title
- Residents have access to Park Regis concierge, rooftop sundeck and pool with 360-degree views of Sydney CBD