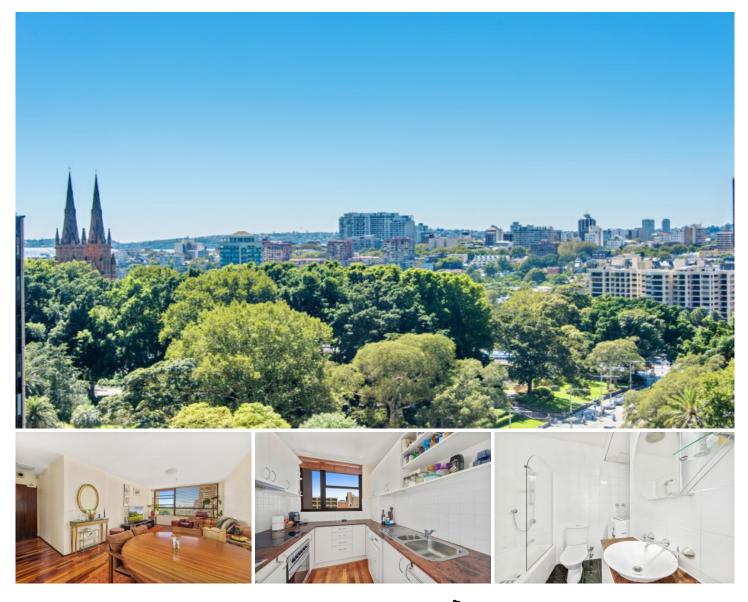

## 17/27 Park Street Sydney NSW

Live a convenient and vibrant inner city lifestyle in this charming and affordable two bedroom apartment positioned on the 17th floor of the popular 'Park Regis' building. This light filled property commands spectacular views across Sydney Hyde Park and only steps to Town Hall, QVB, Myer and Westfield.

- Magnificent Hyde Park view from living area
- Updated kitchen with windows and bathroom with laundry facilities
- Timber flooring throughout
- Dual aspect which is ideal for cross-flow ventilation
- Rare security carspace on separate title
- Residents have access to Park Regis concierge, rooftop sundeck and pool with 360-degree views of Sydney CBD