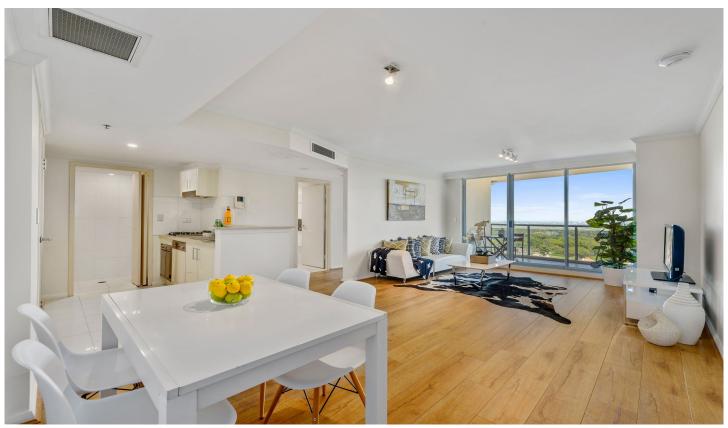

## 172/809-811 Pacific Highway Chatswood NSW

Perched high on the tightly held Leura apartment complex, and embracing the spectacular 180 degree views towards the Blue Mountains, is this renovated and meticulously presented apartment of immense comfort and charm.

Conveniently located just 200 metres away from Chatswood interchange, it's just moments to the business centre, cultural attractions, great shopping, dining and entertainment.

Spectacular district panorama
Inviting lounge/dining flowing to full length balcony
Bathed in natural light with a bright and fresh ambience
Desirable layout with separate bedrooms
Two queen-sized bedrooms with built-in robes
Master bedroom with spacious ensuite
Modern floorboards throughout