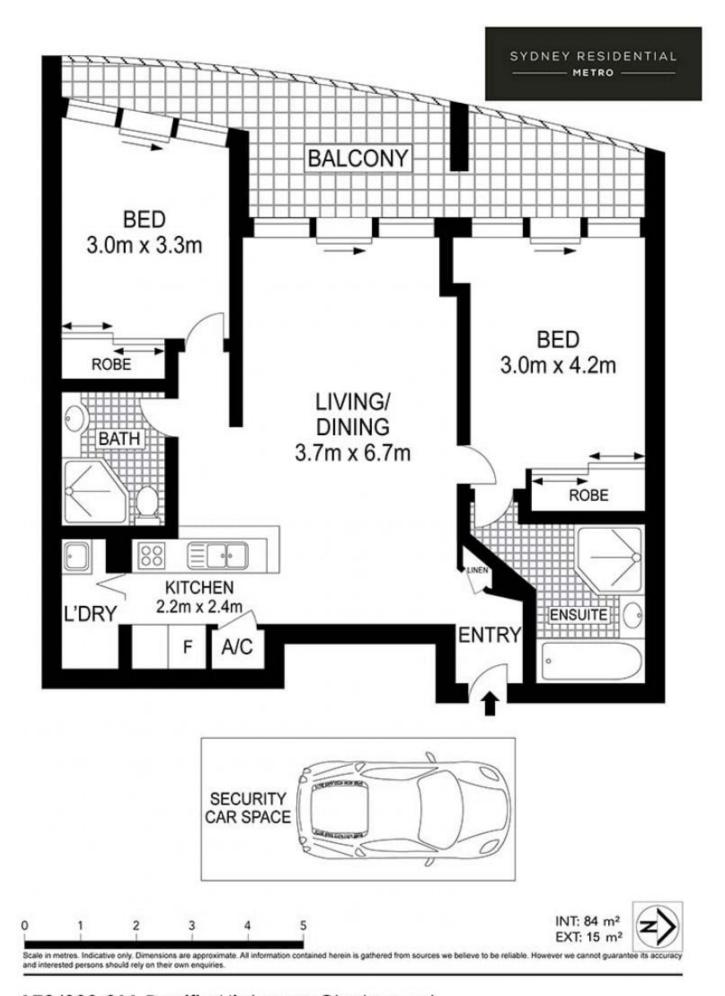

## 172/809-811 Pacific Highway Chatswood NSW

Perched high on the tightly held Leura apartment complex, and embracing the spectacular 180 degree views towards the Blue Mountains, is this renovated and meticulously presented apartment of immense comfort and charm.

Conveniently located just 200 metres away from Chatswood interchange, it's just moments to the business centre, cultural attractions, great shopping, dining and entertainment.

Spectacular district panorama
Inviting lounge/dining flowing to full length balcony
Bathed in natural light with a bright and fresh ambience
Desirable layout with separate bedrooms
Two queen-sized bedrooms with built-in robes
Master bedroom with spacious ensuite
Modern floorboards throughout