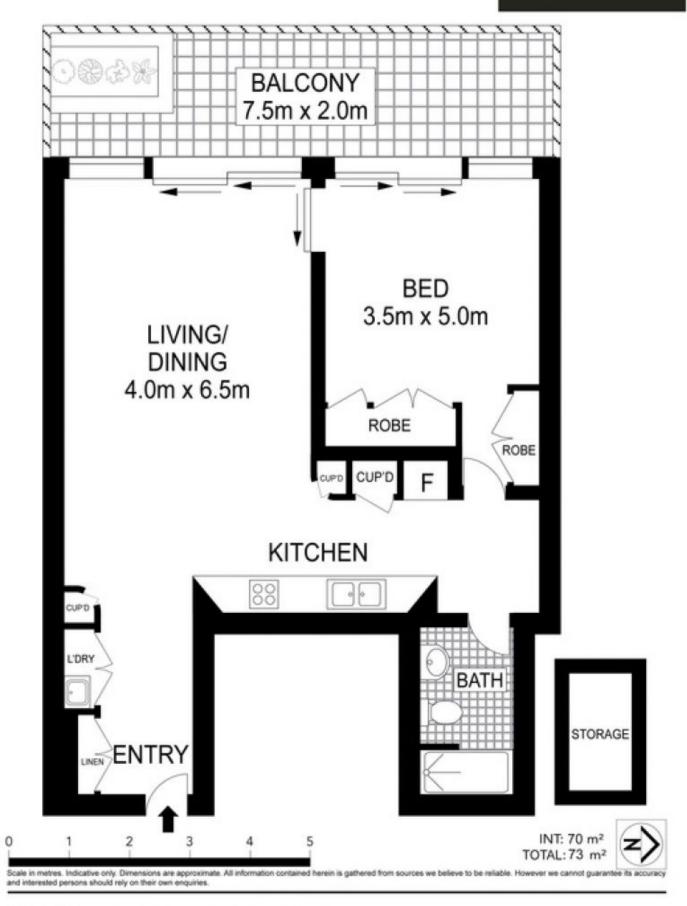

## 103/29 Barangaroo Avenue Sydney NSW

Great opportunity to enter Australia's finest harbourside development, this immaculate one bedroom apartment is dominated by views that stretch across Darling Harbour to Balmain.

- Lounge and dining lead to full width balcony
- Deluxe kitchen with stone benches and Miele gas appliances
- Generous double bedroom with built-in robes and balcony access
- Chic bathroom with luxurious appointments
- Air conditioning, timber flooring and storage cage (3sqm)
- Footsteps to parklands, cafes, restaurants and Wynyard station