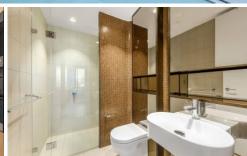

- Lounge and dining lead to full width balcony
- Deluxe kitchen with stone benches and Miele gas appliances
- Generous double bedroom with built-in robes and balcony access
- Chic bathroom with luxurious appointments
- Air conditioning, timber flooring and storage cage (3sqm)
- Footsteps to parklands, cafes, restaurants and Wynyard station