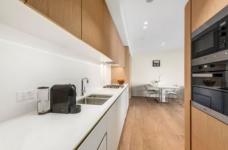

- Lounge and dining lead to full width balcony
- Deluxe kitchen with stone benches and Miele gas appliances
- Generous double bedroom with built-in robes and balcony access
- Chic bathroom with luxurious appointments
- Air conditioning, timber flooring and storage cage (3sqm)
- Footsteps to parklands, cafes, restaurants and Wynyard station