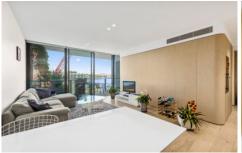

- Lounge and dining lead to full width balcony
- Deluxe kitchen with stone benches and Miele gas appliances
- Generous double bedroom with built-in robes and balcony access
- Chic bathroom with luxurious appointments
- Air conditioning, timber flooring and storage cage (3sqm)
- Footsteps to parklands, cafes, restaurants and Wynyard station