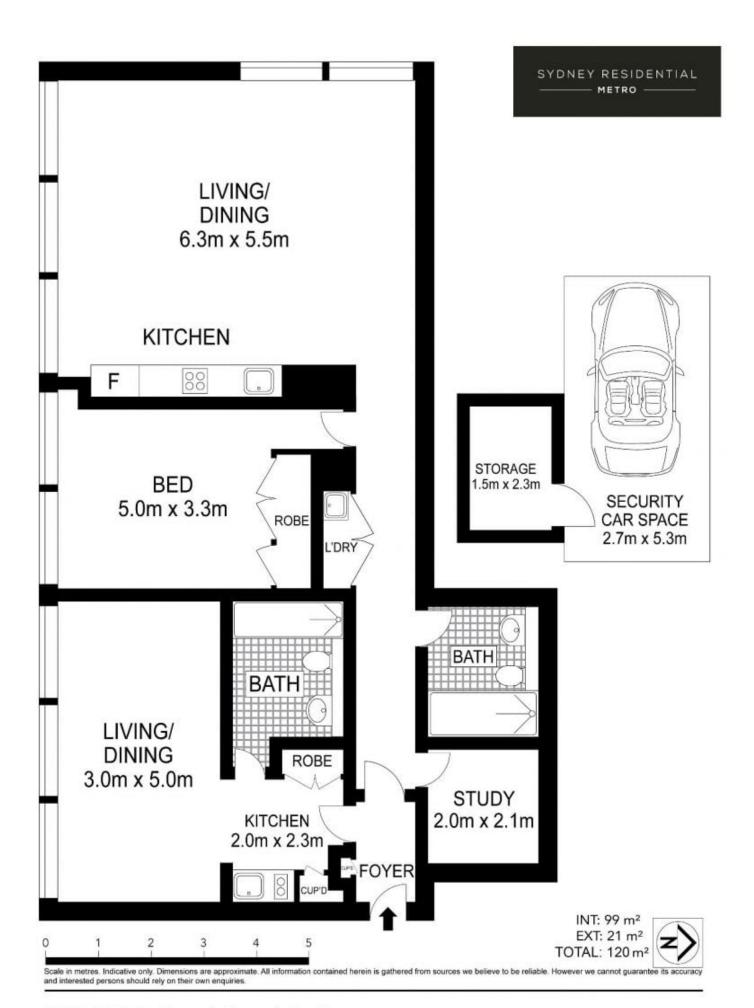

## 101 Bathurst Street Sydney NSW

Bathed in all day sunlight with floor to ceiling glass-framed interiors, and enhanced by first class fixtures and fittings, this impressive 2 bedroom dual key apartment represents a rare opportunity to secure a much sought after versatile residence within the popular iconic residential building.

The lot also includes its own separate storage cage and car space.

Strata: \$1761.38 qtr approx Council: \$221.80 qtr approx

2 🔄 2 📛 1 🖨

**Price:** \$1,780,000

View: https://www.srmetro.com.au/sale/nsw/sydney-city