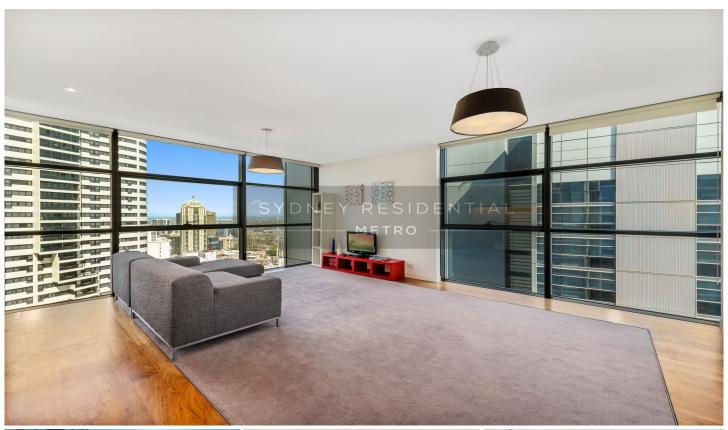

## 101 Bathurst Street Sydney NSW

Bathed in all day sunlight with floor to ceiling glass-framed interiors, and enhanced by first class fixtures and fittings, this impressive 2 bedroom dual key apartment represents a rare opportunity to secure a much sought after versatile residence within the popular iconic residential building.

Ideally positioned in the cosmopolitan heart of Sydney, the award winning "Lumiere" plays host to the benchmarking leisure Club facilities, including 50m pool, gyms, spas, steam room, sauna, theatrette's and full time concierge and security.