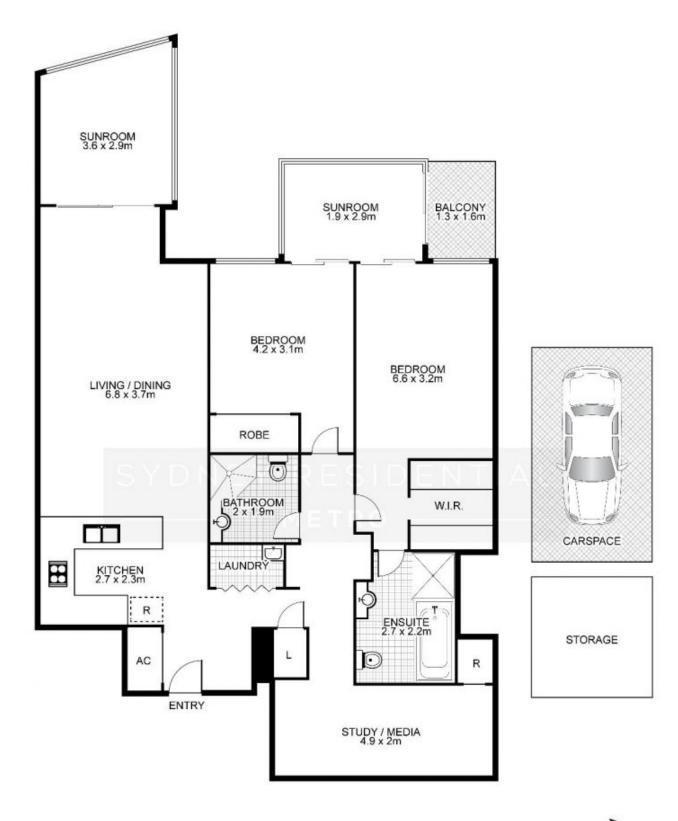

## 5801/91 Liverpool Street Sydney NSW

Designer Inner City Style with Sweeping Panoramas

Style, light & panoramic views combine in this designer World Tower apartment to create a quality home of excellent lifestyle convenience. Set up high on the 58th floor, it commands a stunning vista that stretches over Hyde Park, Sydney Harbour & the glittering city skyline. The property also enjoys an exceptional CBD position within a stroll to all the attractions that make this city so popular with restaurants, Hyde Park, Chinatown and train stations all close by.

- \* Oversized interior layout with a generous open living space
- \* Two double bedrooms plus a separate study/media room
- \* Master bedroom features a walk-in robe and ensuite
- \* Two large sunrooms that frame the sensational city views

2 2 1 2

**View**: https://www.srmetro.com.au/sale/nsw/sydney-city/sydney/residential/apartment/5716731

Wilson Diec 02 9283 2832

5801/91 Liverpool Street, SYDNEY

This floor plan is intended as a guide only. Layout dimensions are approximate only. No representations or warranties of any nature whatsoever are given or intended. Any person using this information should rely on their own enquiries. Floor Plans by SURROUNDPIX.