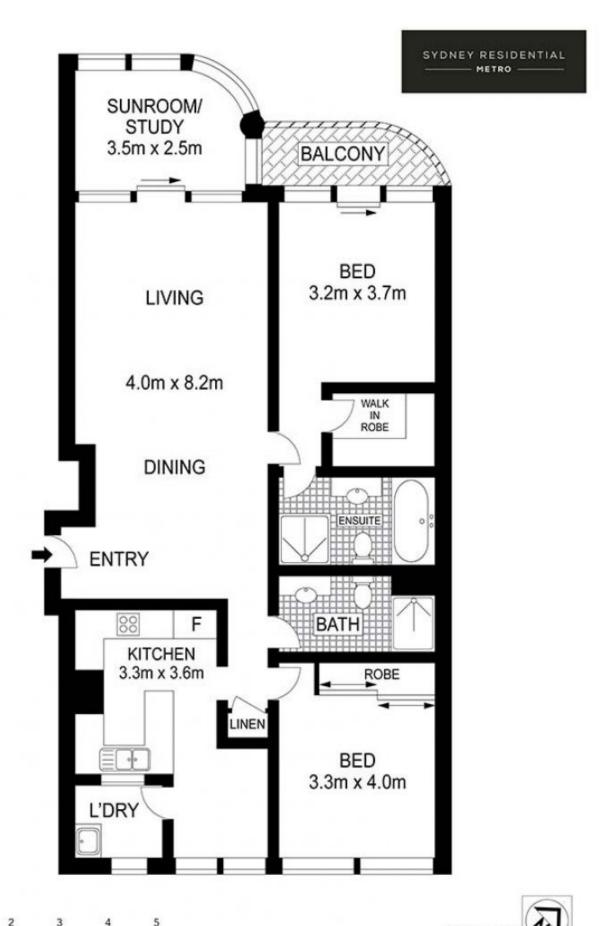

## 7/308 Pitt Street Sydney NSW

Popular mid town location with easy access to Town Hall, this 113sqm 2 bedroom apartment features a very livable floor plan. It occupies the north- west corner position with minimal common wall and only 4 lots on each floor.

Acclaimed residential tower, majority of resident owner occupiers,

Spacious rectangular lounge leading to a large sunroom and open balcony,

2 double sized bedrooms, main with walk-in-robe,

Separate kitchen with granite bench top and breakfast area,

Recreational facilities including pool, spa, sauna, gym, squash court and courtyard BBQ,

Current rent \$825 per week

For more details of the features and management of the

2 2 2

Building Size: 113 sqm

View : https://v