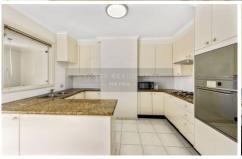

Acclaimed residential tower, majority of resident owner occupiers,

Spacious rectangular lounge leading to a large sunroom and open balcony,

2 double sized bedrooms, main with walk-in-robe,

Separate kitchen with granite bench top and breakfast area,