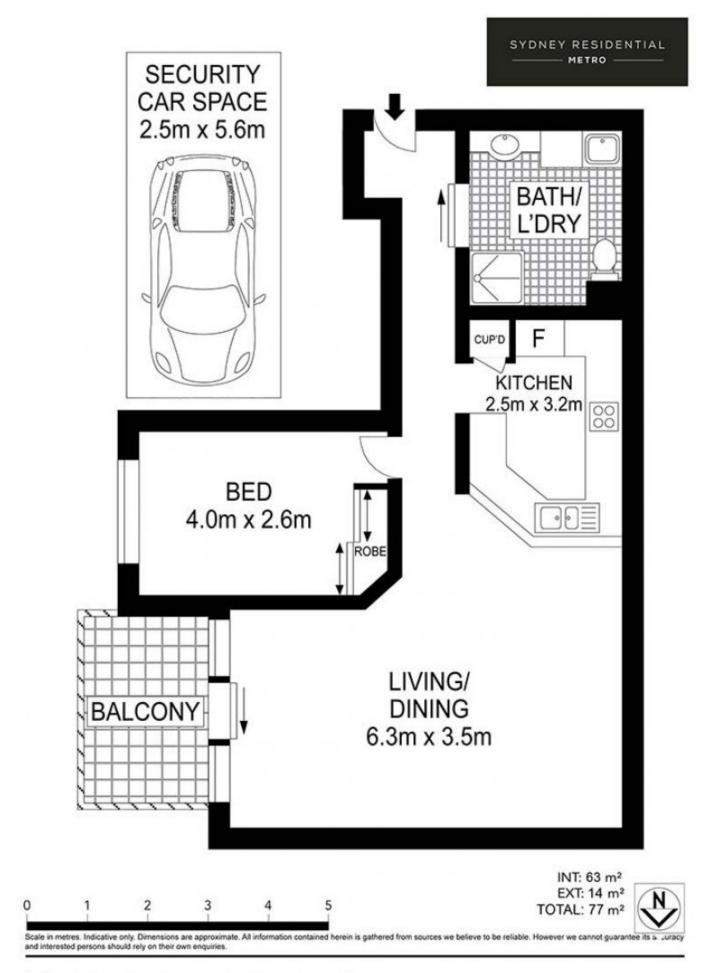

## 3201/197 Castlereagh Street Sydney NSW

Perched high on the north east corner of the well established residential complex, and embracing the spectacular views of the botanic garden & harbour, is this well maintained one bedroom apartment. An astute investment or first home opportunity, it's just moments to the financial centre, cultural attractions, great dining and entertainment.

Magnificent Hyde Park and harbour views
Desirable corner position bathed in natural light
Practical floor plan with L-shape lounge
Renovated bathroom integrated with laundry space
Ducted air conditioning, security parking
7/24 Security and concierge