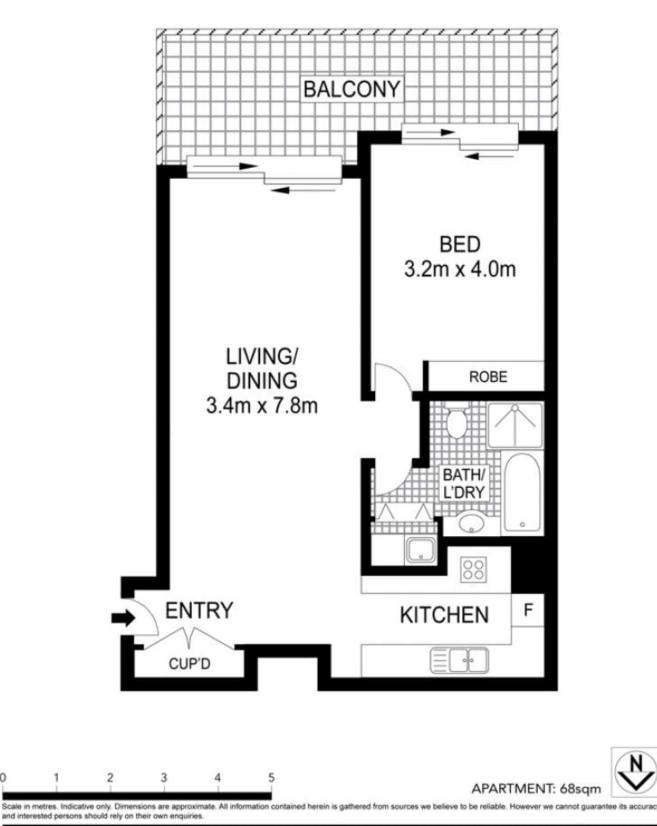

- Well presented 68sqm one bedroom apartment positioned on level 19

- Generous & ambient open plan living & dining area extend to full width balcony

- Full brick construction; 2.7m ceiling

- Fully tiled bathroom with frameless shower
- Deluxe kitchen with granite top & stainless steel appliances
- Ducted air, internal laundry

## 1 🎮 1 🚰

Building Size : 68 sqm

- View
- : https://www.srmetro.com.au/sale/nsw/sy dney-city/sydney/residential/apartment/5 716612

Bernard Tsang 02 9283 2832

0

1906/343 Pitt Street, Sydney