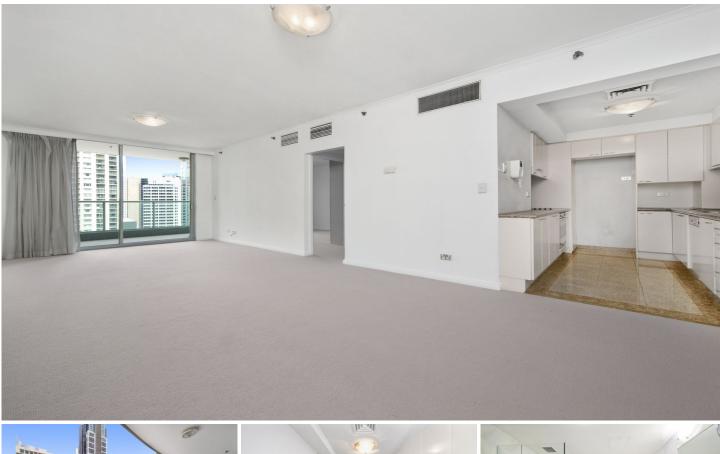

- Well presented 68sqm one bedroom apartment positioned on level 19

- Generous & ambient open plan living & dining area extend to full width balcony

- Full brick construction; 2.7m ceiling

- Fully tiled bathroom with frameless shower
- Deluxe kitchen with granite top & stainless steel appliances
- Ducted air, internal laundry