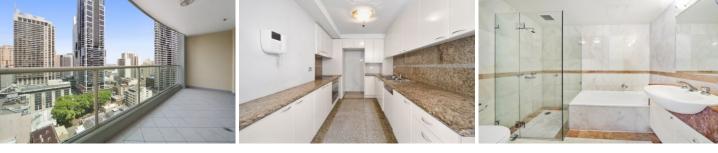

- Well presented 68sqm one bedroom apartment positioned on level 19

- Generous & ambient open plan living & dining area extend to full width balcony

- Full brick construction; 2.7m ceiling

- Fully tiled bathroom with frameless shower
- Deluxe kitchen with granite top & stainless steel appliances
- Ducted air, internal laundry