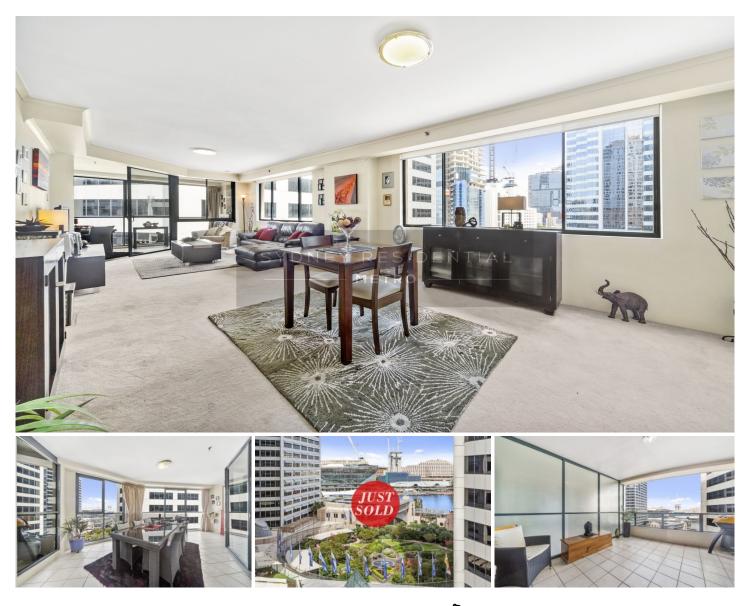

## 147SQM OF RARE FOUND CITY HOME

Superbly situated in a popular mid town location opposite Cockle Bay, with easy stroll to QVB, Town Hall and newly developed Barangaroo, this meticulously presented house size 2 bedroom plus sunroom apartment features a desirable floor plan aglow with refreshing sunlight and enjoys the privacy of the corner position with minimal common wall and only 4 lots on each floor. There is also direct water view over Darling Harbour. This rare property is a must to inspect for any decent home buyers:-

Acclaimed boutique residential tower with majority residents owner occupiers

Practical rectangular-shaped open plan with north aspect 2 generous double bedrooms both with direct access to balcony

## 2 🛤 2 🏪 1 🚘

| Price     |    |
|-----------|----|
| Building  | Si |
| Land Size | è  |

- : \$ 1,530,000
- ize: 147 sqm : 162 sqm
  - . 162 Sqm