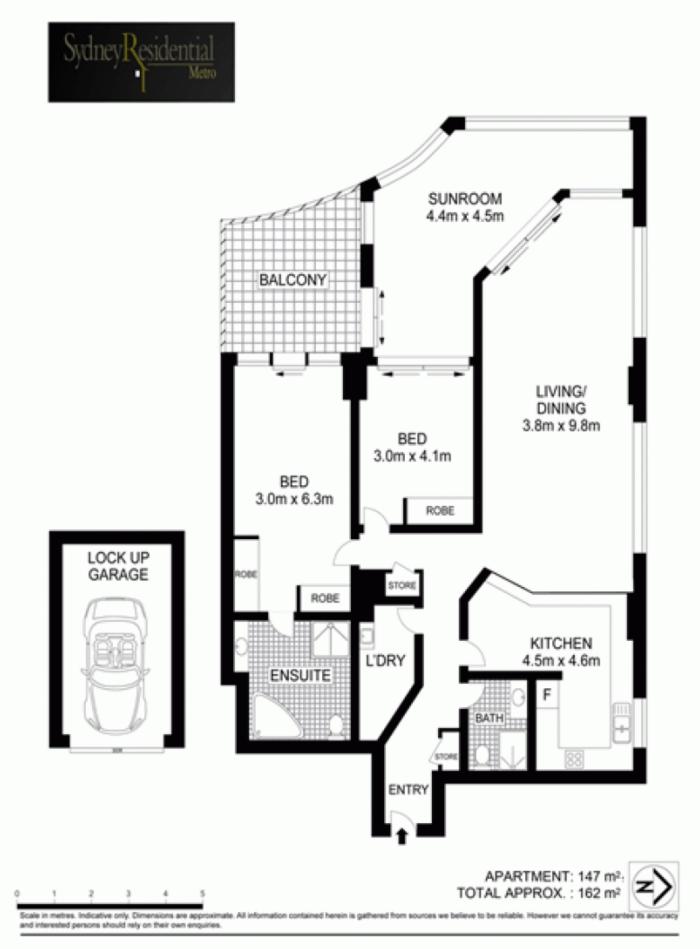

## 147SQM OF RARE FOUND CITY HOME

Superbly situated in a popular mid town location opposite Cockle Bay, with easy stroll to QVB, Town Hall and newly developed Barangaroo, this meticulously presented house size 2 bedroom plus sunroom apartment features a desirable floor plan aglow with refreshing sunlight and enjoys the privacy of the corner position with minimal common wall and only 4 lots on each floor. There is also direct water view over Darling Harbour. This rare property is a must to inspect for any decent home buyers:-

Acclaimed boutique residential tower with majority residents owner occupiers

Practical rectangular-shaped open plan with north aspect 2 generous double bedrooms both with direct access to balcony

## 2 🛤 2 🏪 1 🚘

| Price     |    |
|-----------|----|
| Building  | Si |
| Land Size | è  |

- : \$ 1,530,000
- ize: 147 sqm : 162 sqm
  - . 162 Sqm