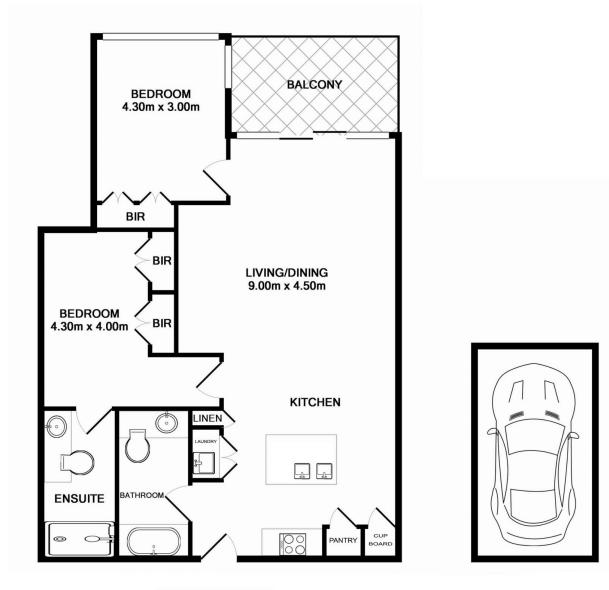

## S707/178 Thomas Street Sydney NSW

The Quay represents a true outstanding opportunity to enjoy the relaxed but sophisticated city living. Situated in the heart of vibrant and bustling CBD, this immaculate apartment is within easy walking distance to public transportation, universities, retail outlets, cafes and restaurants.

- Ultra contemporary living with light-filled interiors
- Combined lounge & dining lead to North facing balcony
- Generous master bedroom with ensuite and built-in robes
- White marble stone flooring throughout living area
- Exquisite island kitchen with mirrored splashback & Miele appliances
- Ducted air-conditioning; security intercom
- NBN fast internet & Foxtel ready
- Podium level with garden landscape, BBQ area and a well equipped gymnasium

## 2 🛤 2 🚰 1 🚘

Building Size : 90 sqm

: https://www.srmetro.com.au/sale/nsw/sy dney-city/sydney/residential/apartment/5 716601

View

Bernard Tsang 02 9283 2832

APARTMENT APPROX. FLOOR AREA 90.0 SQ.M.

SECURE CAR SPACE APPROX. FLOOR AREA 13.0 SQ.M.