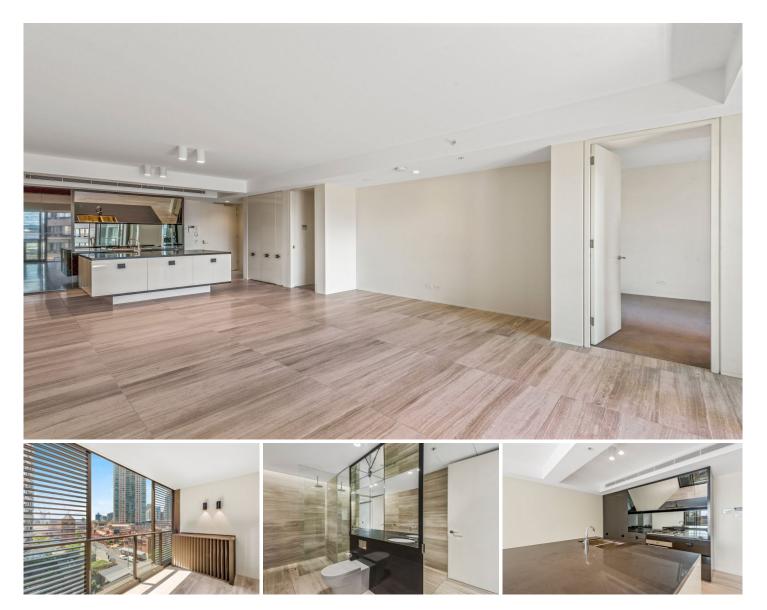

## S707/178 Thomas Street Sydney NSW

The Quay represents a true outstanding opportunity to enjoy the relaxed but sophisticated city living. Situated in the heart of vibrant and bustling CBD, this immaculate apartment is within easy walking distance to public transportation, universities, retail outlets, cafes and restaurants.

- Ultra contemporary living with light-filled interiors
- Combined lounge & dining lead to North facing balcony
- Generous master bedroom with ensuite and built-in robes
- White marble stone flooring throughout living area
- Exquisite island kitchen with mirrored splashback & Miele appliances
- Ducted air-conditioning; security intercom
- NBN fast internet & Foxtel ready
- Podium level with garden landscape, BBQ area and a well equipped gymnasium