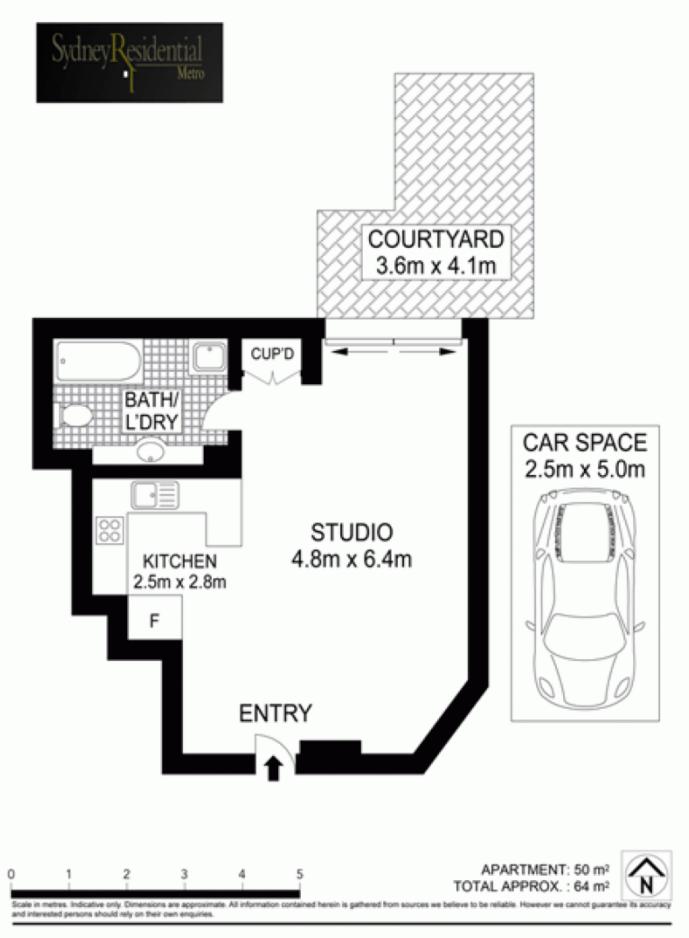

Boasting the perfect north east aspect in refreshing morning sunlight; large functional kitchen with stainless steel gas cook top, built -in dishwasher and loads of cover space; internal laundry integrated with bathroom, reverse cycle air-conditioning.

Keep the car space and let the apartment, approx rent \$470pw.

Strata Levies: \$954 qtr approx

Building Size : 50 sqm

View

: https://www.srmetro.com.au/sale/nsw/sy dney-city/sydney/residential/apartment/5 716596