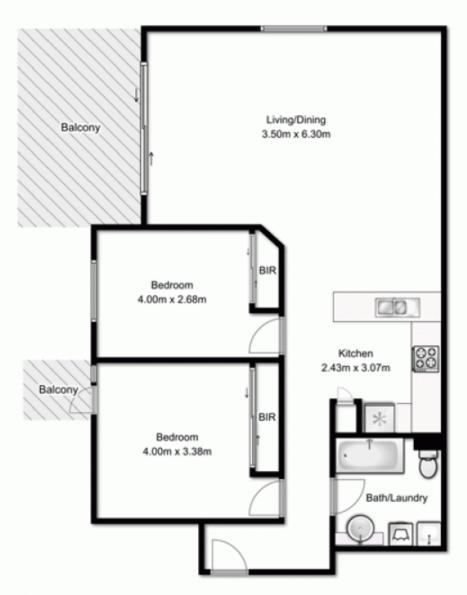

## 2004/197 Castlereagh Street Sydney NSW

Immersed in the acclaimed outstanding well-maintained complex with low strata fee, this immaculately maintained 2 bedroom apartment presents a wonderfully convenient and affordable city address. An astute investment opportunity capturing views across Hyde Park, it's just moments to the financial centre, cultural attractions, great dining and entertainment.

Desirable corner position
Decent 2 bedroom with built-ins
East facing balcony with Park view
Spacious L- shape lounge
Large bathroom with integrated laundry space
Ducted air conditioning
Current rental \$750pw excluding parking

Strata: \$1586 qtr approx

2 📭 1 🖺 1 🗬

**View**: https://www.srmetro.com.au/sale/nsw/sydney-city/sydney/residential/apartment/5716551

Paul Ding 02 9283 2832

SECURE CAR SPACE APPROX. FLOOR AREA 14.0 SQ.M.

APARTMENT APPROX. FLOOR AREA 84.0 SQ.M.

TOTAL APPROX. FLOOR AREA 98.0 SQ.M.

Measurements are approximate. Not to Scale. For Illustrative purposes only.