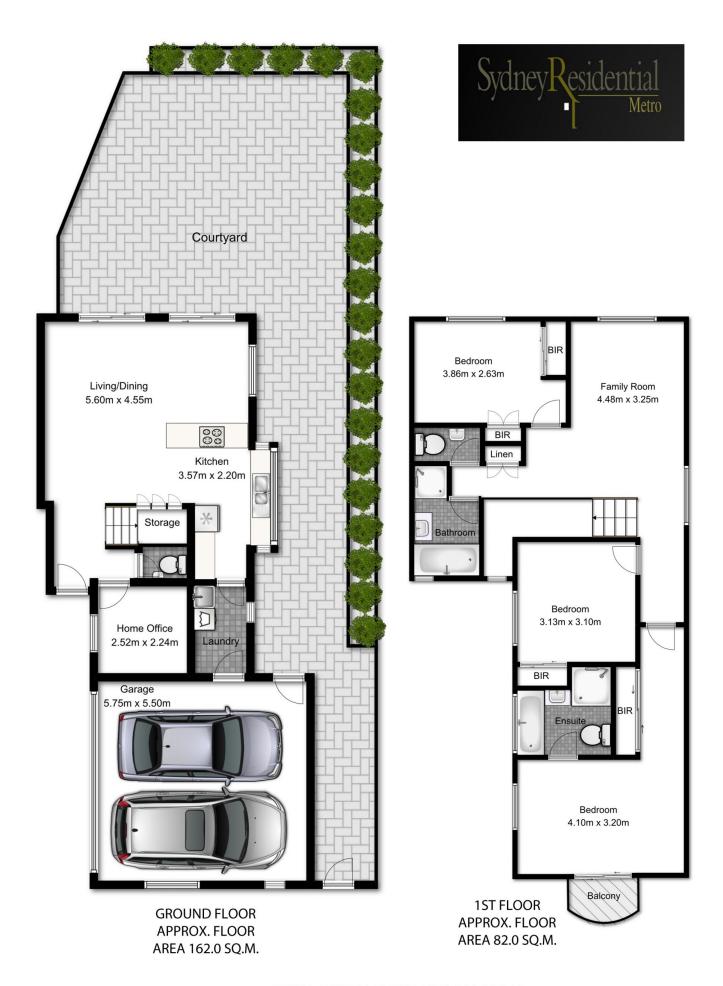

## 1/17 Canberra Road Sylvania NSW

Peacefully set in quiet surrounds, this fabulous dual level townhouse offers a spacious family retreat and a lifestyle of superb convenience. It is ideally placed moments to transport, parklands and Southgate Shopping Centre.

- Open plan living/dining lead to courtyard perfect for entertaining
- 3 generous bedrooms all with built-ins
- Granite kitchen with stainless steel appliances
- Additional family room upstairs for late night retreat
- New paints and carpets
- Master bedroom with ensuite and Juliette balcony
- Home office or guest room with windows
- Full brick construction; ducted air-conditioning
- Powder room; only one common wall
- Remote controlled double lock up garage

3 📮 2 🔓 2 😭

Building Size: 244 sqm

View

: https://www.srmetro.com.au/sale/nsw/su therland/sylvania/residential/townhouse/

5716541

**Bernard Tsang** 02 9283 2832