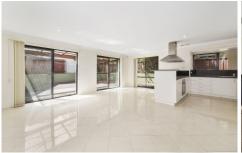

- Open plan living/dining lead to courtyard perfect for entertaining
- 3 generous bedrooms all with built-ins
- Granite kitchen with stainless steel appliances
- Additional family room upstairs for late night retreat
- New paints and carpets
- Master bedroom with ensuite and Juliette balcony
- Home office or guest room with windows
- Full brick construction; ducted air-conditioning
- Powder room; only one common wall
- Remote controlled double lock up garage