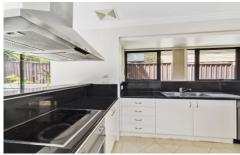

- Open plan living/dining lead to courtyard perfect for entertaining
- 3 generous bedrooms all with built-ins
- Granite kitchen with stainless steel appliances
- Additional family room upstairs for late night retreat
- New paints and carpets
- Master bedroom with ensuite and Juliette balcony
- Home office or guest room with windows
- Full brick construction; ducted air-conditioning
- Powder room; only one common wall
- Remote controlled double lock up garage