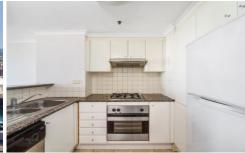

- Combined lounge & dining lead to balcony with views to Darling Harbour
- Interiors awash with ambient afternoon sun throughout
- Generous bedrooms both with balcony access
- Open kitchen with granite top and gas appliances
- Full brick construction; R/C air-conditioning
- Valuable security carspace
- Full facilities which include indoor heated pool, sauna & gymnasium