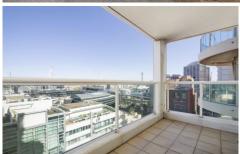

- Combined lounge & dining lead to balcony with views to Darling Harbour
- Interiors awash with ambient afternoon sun throughout
- Generous bedrooms both with balcony access
- Open kitchen with granite top and gas appliances
- Full brick construction; R/C air-conditioning
- Valuable security carspace
- Full facilities which include indoor heated pool, sauna & gymnasium