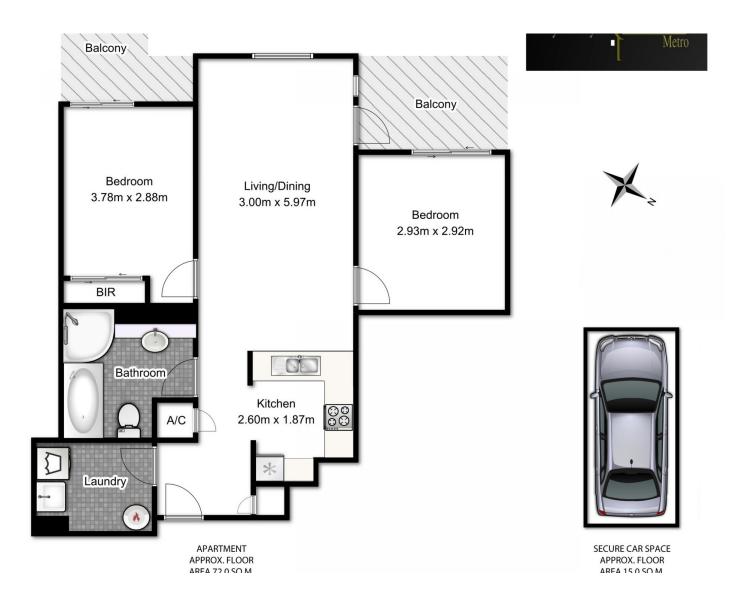

## 2007/348-354 Sussex Street Sydney NSW

Live a convenient and trendy inner city lifestyle in this charming and affordable two bedroom apartment positioned on the 20th floor of the popular 'Landmark' building.

- Combined lounge & dining lead to balcony with views to Darling Harbour
- Interiors awash with ambient afternoon sun throughout
- Generous bedrooms both with balcony access
- Open kitchen with granite top and gas appliances
- Full brick construction; R/C air-conditioning
- Valuable security carspace
- Full facilities which include indoor heated pool, sauna & gymnasium