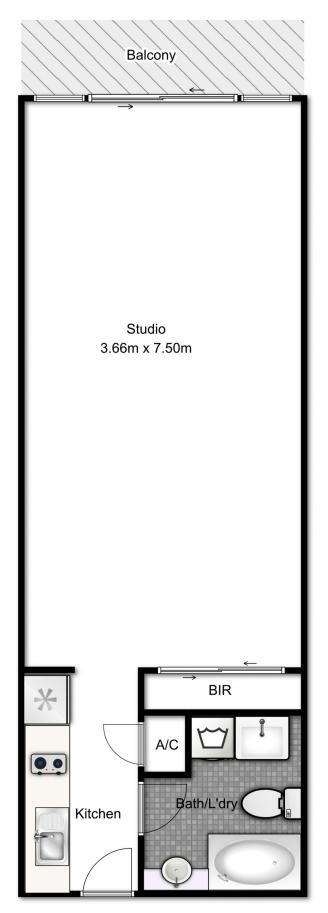

## Level 9/348-354 Sussex Street Sydney NSW

Conveniently positioned for effortless city living, this inviting 44sqm studio apartment offers the perfect opportunity for the savvy investor or the professional executive seeking a low maintenance city presence.

- Sunlit open plan living with access to full width balcony
- Functional kitchen with plenty of storage cupboard
- Fully tiled bathroom, internal laundry
- Full brick construction; R/C air-conditioning
- Currently tenanted at \$490pw
- Full facilities which include indoor heated pool, sauna & gymnasium

1 🖳

Land Size: 44 sqm

View : https://www.srmetro.com.au/sale/nsw/sydne

y-city/sydney/residential/studio/5716526

Bernard Tsang 02 9283 2832

Paul Ding 02 9283 2832

Strata levies: \$737.97pq

STUDIO APPROX. FLOOR AREA 42.0 SQ.M.