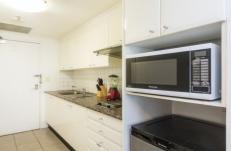

- Sunlit open plan living with access to full width balcony
- Functional kitchen with plenty of storage cupboard
- Fully tiled bathroom, internal laundry
- Full brick construction; R/C air-conditioning
- Currently tenanted at \$490pw
- Full facilities which include indoor heated pool, sauna & gymnasium