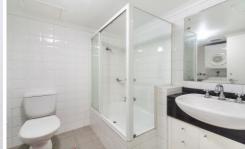

- Sunlit open plan living with access to full width balcony
- Functional kitchen with plenty of storage cupboard
- Fully tiled bathroom, internal laundry
- Full brick construction; R/C air-conditioning
- Currently tenanted at \$490pw
- Full facilities which include indoor heated pool, sauna & gymnasium