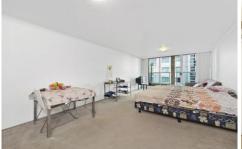

- Sunlit open plan living with access to full width balcony
- Functional kitchen with plenty of storage cupboard
- Fully tiled bathroom, internal laundry
- Full brick construction; R/C air-conditioning
- Currently tenanted at \$490pw
- Full facilities which include indoor heated pool, sauna & gymnasium