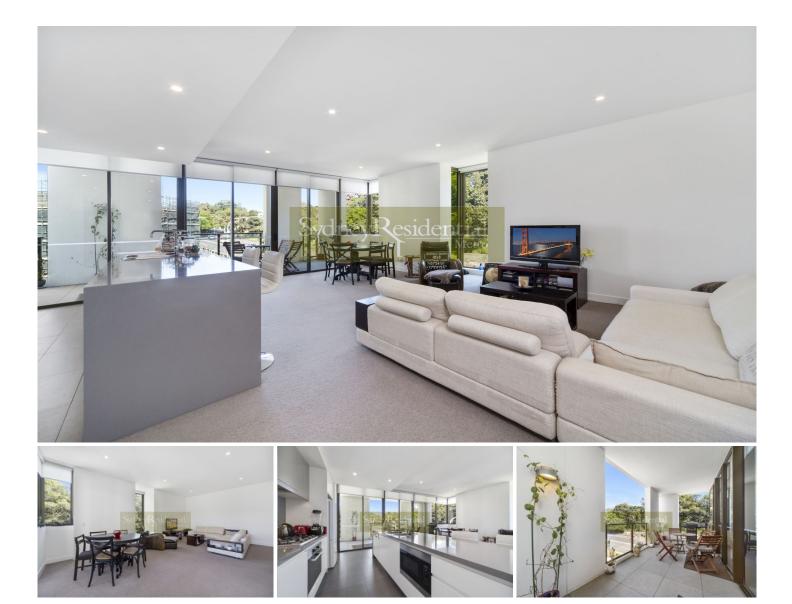

## 402/2 Scotsman Street Glebe NSW

Enjoying the coveted contemporary streamlined design, this recently completed luxury apartment complemented by sleek and stylish finishes with bright open interiors; it offers a great opportunity to secure a life style purchase within the Mirvac built Harold Park, with footsteps to harbourside walk, peaceful park lane, organic shops and light rail to Sydney City.

## Enormous 120sqm of living space

Desirable corner position with only one common wall Inviting lounge/dining flowing to sunny full length balcony Abundance of natural light creating a bright and fresh ambience

Distinctive layout with separated bedroom and study nook Integrated Miele gas appliances and stone island bench top Ducted air conditioning, secure car space and lock up storage cage