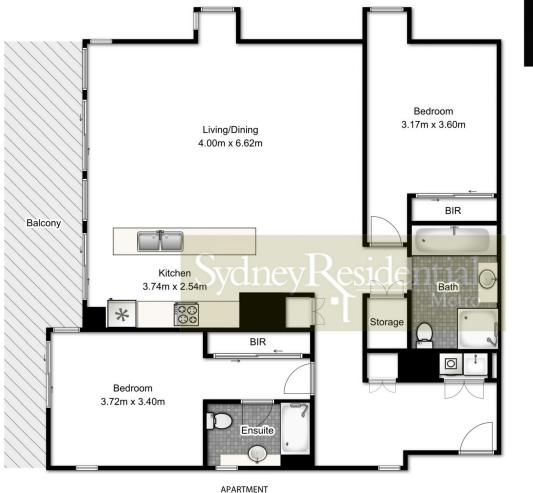

## Enormous 120sqm of living space

Desirable corner position with only one common wall Inviting lounge/dining flowing to sunny full length balcony Abundance of natural light creating a bright and fresh ambience

Distinctive layout with separated bedroom and study nook Integrated Miele gas appliances and stone island bench top Ducted air conditioning, secure car space and lock up storage cage

## 2 🛤 2 🚰 1 🚘

Land Size : 137 sqm

View : https://www.srmetro.com.au/sale/nsw/innerwest/glebe/residential/apartment/5716523

Paul Ding 02 9283 2832

Wilson Diec 02 9283 2832

Sydney Residential

SECURE CAR SPACE & STORAGE APPROX. FLOOR AREA 17.0 SQ.M.

APARTMENT APPROX. FLOOR AREA 120.0 SQ.M.

> TOTAL APPROX. FLOOR AREA 137.0 SQ.M. Measurements are approximate. Not to Scale. For Illustrative purposes only.