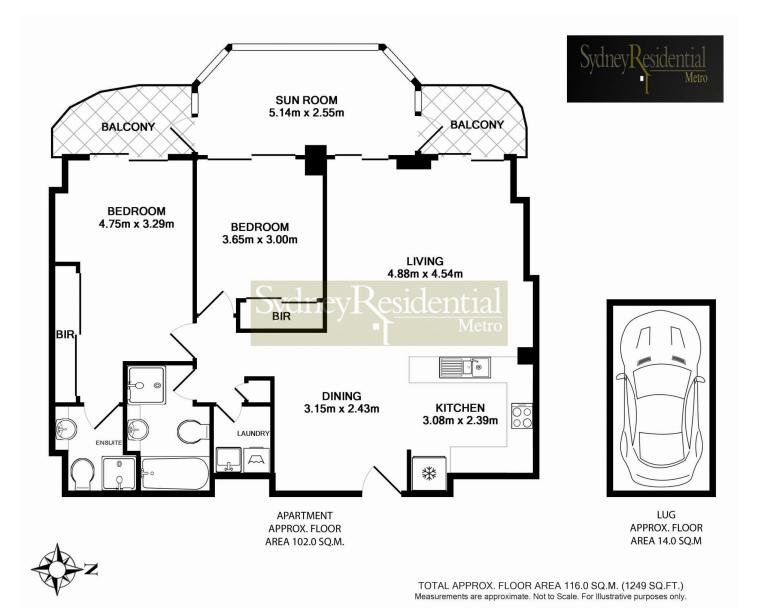

## 26/308 Pitt Street Sydney NSW

Emerged in a tightly held modern security enclave, this exceptionally popular apartment complex offers an ultimate urban retreat for those seeking vibrant resort style City living and unparalleled convenience. It occupies a trendy cosmopolitan locale with everything at your doorstep.

Reputable sought after residential tower Private and exclusive with 4 lots on each floor 102sqm of living space drenched in natural light 2 beds 2 baths large full glass sunroom plus balconies Security lock up garage on title Concierge services, indoor resort facilities and courtyard **BBQ** 

Strata levies: \$1919 qtr approx Council rates: \$242 qtr approx Water rates: \$185 qtr approx

2 🕒 2 🔓 1 🖨

Building Size: 102 sqm

View

: https://www.srmetro.com.au/sale/nsw/sy dney-city/sydney/residential/apartment/5