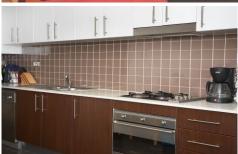

Open city outlook with dual north aspect Generous double bedroom with built-in wardrobes Inviting lounge/dining flows to sunny balcony Elegantly appointed kitchen with stainless steel appliances

and granite bench top
Abundance of natural light creates a bright and fresh
ambience