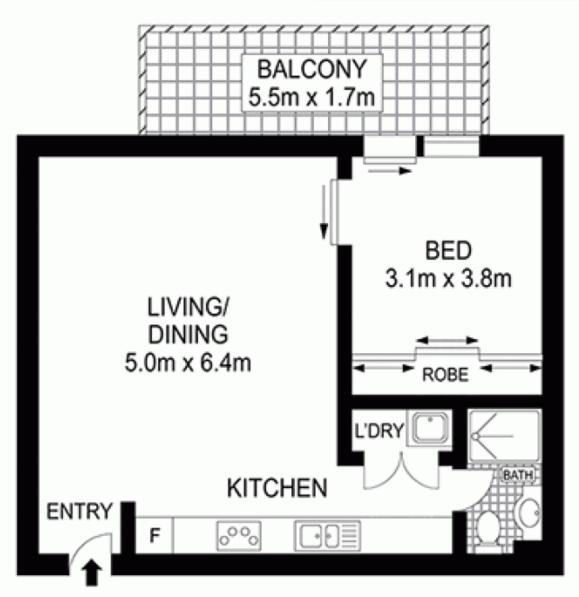

## 22/137 Bathurst Street Sydney NSW

Set right in the vibrant heart of the CBD, with every conceivable amenity at its doorstep, this cozy 61sqm one bedroom apartment is perfectly positioned with unmatched convenience.

Open city outlook with dual north aspect Generous double bedroom with built-in wardrobes Inviting lounge/dining flows to sunny balcony Elegantly appointed kitchen with stainless steel appliances

and granite bench top
Abundance of natural light creates a bright and fresh
ambience

## TOTAL APPROX. FLOOR AREA 64.0 SQ.M.