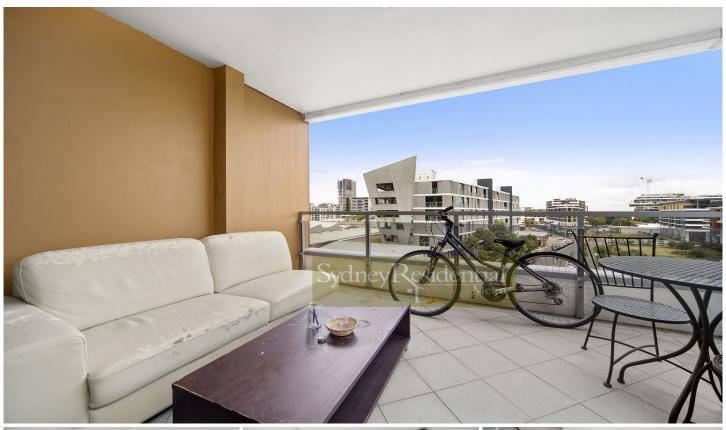

## 626/2 Lachlan Street Waterloo NSW

Set in the popular Crown Square complex, with easy access to every conceivable amenity, this spacious 2 bedroom apartment presents a wonderful convenient and affordable opportunity for first home buyers and investors.

High floor, aglow with natural light Inviting open plan living/dining Spacious functional balcony Double size 2 beds, 2 baths & internal laundry Contemporary stone kitchen with stainless steel appliances

Ducted reversed cycle air conditioning Security car space on title Strong consistent rental returns

Strata Levies: \$1,626 qtr approx Council Rates: \$202 qtr approx

2 🔄 2 📛 1 🖨

**View :** https://www.srmetro.com.au/sale/nsw/eastern-su burbs/waterloo/residential/apartment/5716397