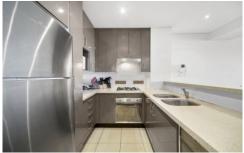

High floor, aglow with natural light Inviting open plan living/dining Spacious functional balcony Double size 2 beds, 2 baths & internal laundry Contemporary stone kitchen with stainless steel appliances