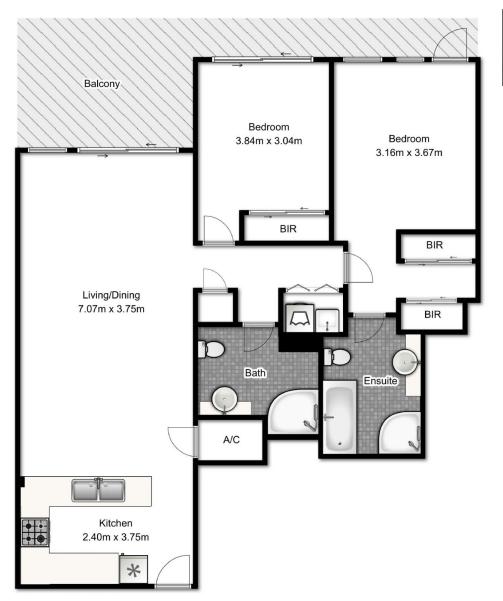

Paul Ding 02 9283 2832

APARTMENT APPROX. FLOOR AREA 98.0 SQ.M.

SECURE CAR SPACE APPROX. FLOOR AREA 14.0 SQ.M.

TOTAL APPROX. FLOOR AREA 112.0 SQ.M. Measurements are approximate. Not to Scale. For Illustrative purposes only.