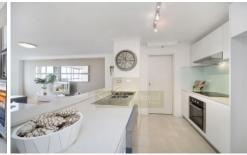

Conveniently located opposite the heritage Mark Foy building, and moment to Museum Station and Hyde Park, the apartment offers a perfect mix of convenient and peaceful quiet City living.

North east facing aglow in refreshing morning sun 2 beds, 2 baths, large sunroom plus open balcony Modern stone kitchen bench top and splash back Stainless steel appliances & glass top vanities Genuine Blum cabinet draw runners Secure car space on title, plus visitors parking Indoor resort facilities, plus rare full roof top terrace