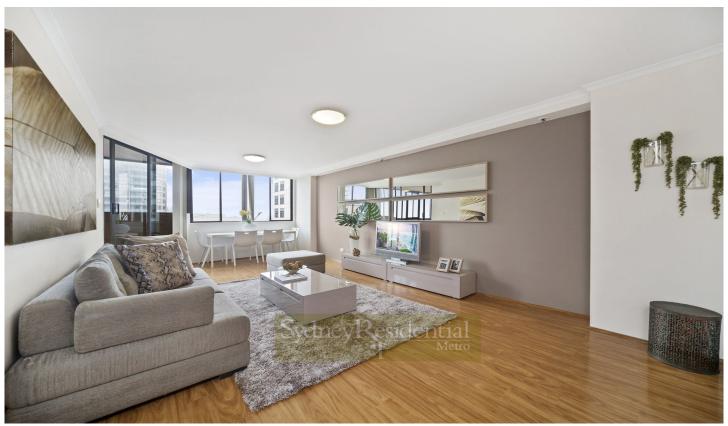

## 64/267 Castlereagh Street Sydney NSW

Perched high on the tightly held Museum Tower, and embracing the stunning views of Hyde Park & Sydney Harbour, is this completely transformed 2 bedroom apartment of immense comfort and charm.

Conveniently located opposite the heritage Mark Foy building, and moment to Museum Station and Hyde Park, the apartment offers a perfect mix of convenient and peaceful quiet City living.

North east facing aglow in refreshing morning sun 2 beds, 2 baths, large sunroom plus open balcony Modern stone kitchen bench top and splash back Stainless steel appliances & glass top vanities Genuine Blum cabinet draw runners Secure car space on title, plus visitors parking Indoor resort facilities, plus rare full roof top terrace