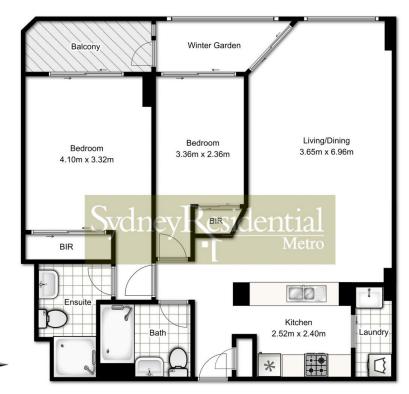

## 64/267 Castlereagh Street Sydney NSW

Perched high on the tightly held Museum Tower, and embracing the stunning views of Hyde Park & Sydney Harbour, is this completely transformed 2 bedroom apartment of immense comfort and charm.

Conveniently located opposite the heritage Mark Foy building, and moment to Museum Station and Hyde Park, the apartment offers a perfect mix of convenient and peaceful quiet City living.

North east facing aglow in refreshing morning sun 2 beds, 2 baths, large sunroom plus open balcony Modern stone kitchen bench top and splash back Stainless steel appliances & glass top vanities Genuine Blum cabinet draw runners Secure car space on title, plus visitors parking Indoor resort facilities, plus rare full roof top terrace

2 🔄 2 🔓 1 🖨

Land Size: 107 sqm

View: https://www.srmetro.com.au/sale/nsw/sydne y-city/sydney/residential/apartment/5716375

Paul Ding 02 9283 2832

SECURE CAR SPACE APPROX, FLOOR AREA 14.0 SQ.M.

TOTAL APPROX. FLOOR AREA 107.0 SQ.M. Measurements are approximate. Not to Scale. For Illustrative purposes only.