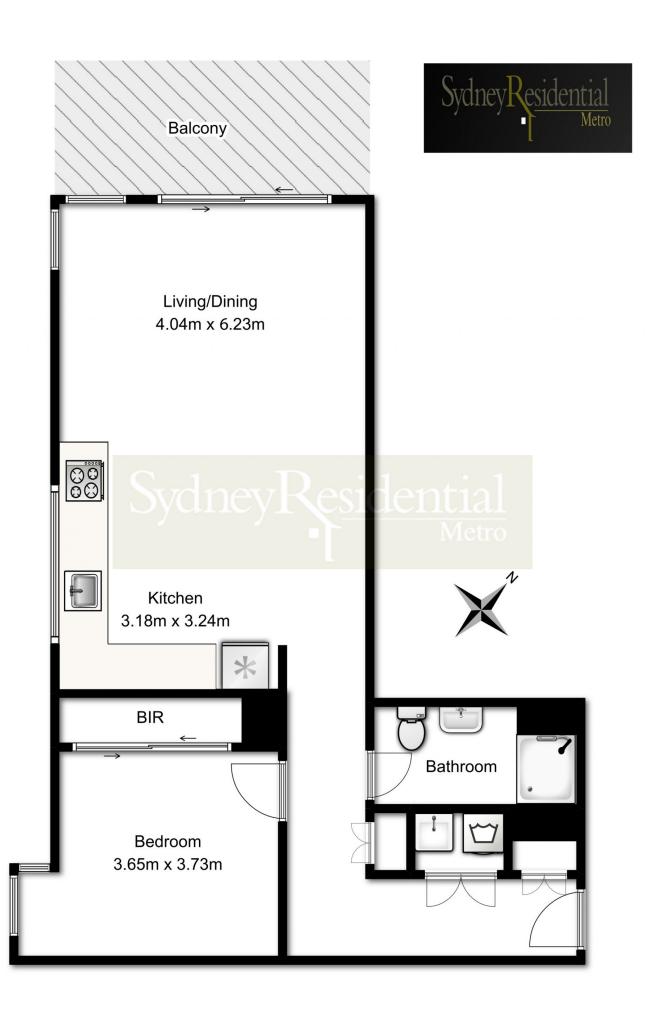

## 212/2 Scotsman Street Forest Lodge NSW

Enjoying the coveted contemporary streamlined design, this recently completed luxury apartment exudes a perfect balance of aesthetics and practicality, warmth and clean minimalism; complemented by sleek and stylish finishes with bright open living area, it offers a great opportunity to secure a life style purchase in an up and coming sought after location of Harold Park.

Trendy 65sqm one bedroom
Desirable corner position
Inviting lounge/dining flowing to sunny balcony
Abundance of natural light creating a bright and fresh ambience
Elegantly appointed kitchen with window
Miele gas appliances and stone bench top
Pet friendly subject to strata approval
Short stroll to Glebe village

1 🛌 1 📇

Building Size: 65 sqm

View : https://

: https://www.srmetro.com.au/sale/nsw/in ner-west/forest-lodge/residential/apartm

ent/5716349

Paul Ding 02 9283 2832