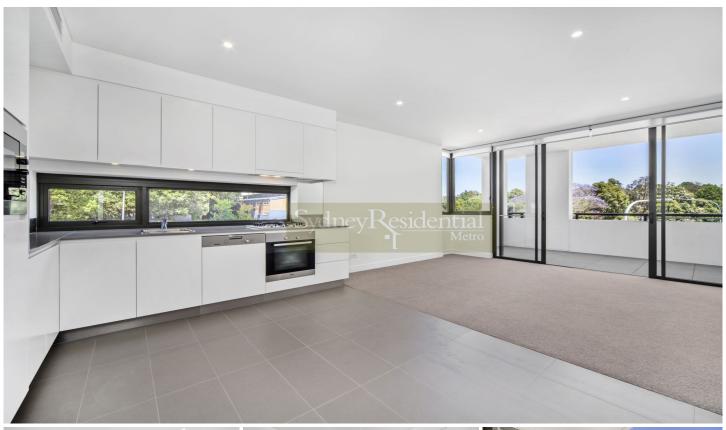

## 212/2 Scotsman Street Forest Lodge NSW

Enjoying the coveted contemporary streamlined design, this recently completed luxury apartment exudes a perfect balance of aesthetics and practicality, warmth and clean minimalism; complemented by sleek and stylish finishes with bright open living area, it offers a great opportunity to secure a life style purchase in an up and coming sought after location of Harold Park.

Trendy 65sqm one bedroom
Desirable corner position
Inviting lounge/dining flowing to sunny balcony
Abundance of natural light creating a bright and fresh ambience
Elegantly appointed kitchen with window
Miele gas appliances and stone bench top
Pet friendly subject to strata approval
Short stroll to Glebe village