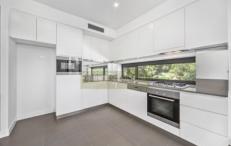

Trendy 65sqm one bedroom
Desirable corner position
Inviting lounge/dining flowing to sunny balcony
Abundance of natural light creating a bright and fresh ambience
Elegantly appointed kitchen with window
Miele gas appliances and stone bench top
Pet friendly subject to strata approval
Short stroll to Glebe village