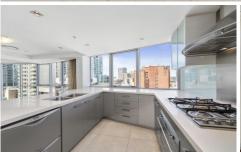

- Open plan living & dining with wrap around floor to ceiling windows
- 3 generous bedrooms all with ensuites
- Deluxe granite kitchen equipped with Smeg gas appliances
- Entertaining rooftop terrace with private internal access
- Ducted air-con, powder room, internal laundry
- Double security parking, 10 sqm storage area
- Reasonable levies