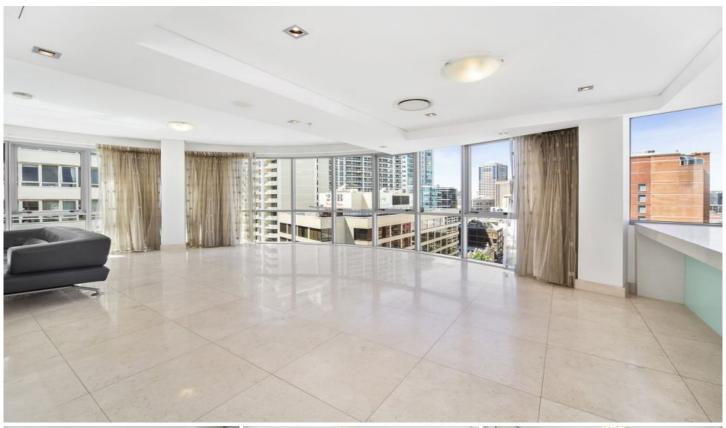

## 339 Sussex Street Sydney NSW

Immersed in the vibrant city lifestyle, this 242sqm 3 level penthouse apartment is set within moments to Town Hall and World Square Shopping. Short stroll to Darling Harbour & cafes within easy reach, this superb location gives immediate access to the best Sydney has to offer.

- Open plan living & dining with wrap around floor to ceiling windows
- 3 generous bedrooms all with ensuites
- Deluxe granite kitchen equipped with Smeg gas appliances
- Entertaining rooftop terrace with private internal access
- Ducted air-con, powder room, internal laundry
- Double security parking, 10 sqm storage area
- Reasonable levies