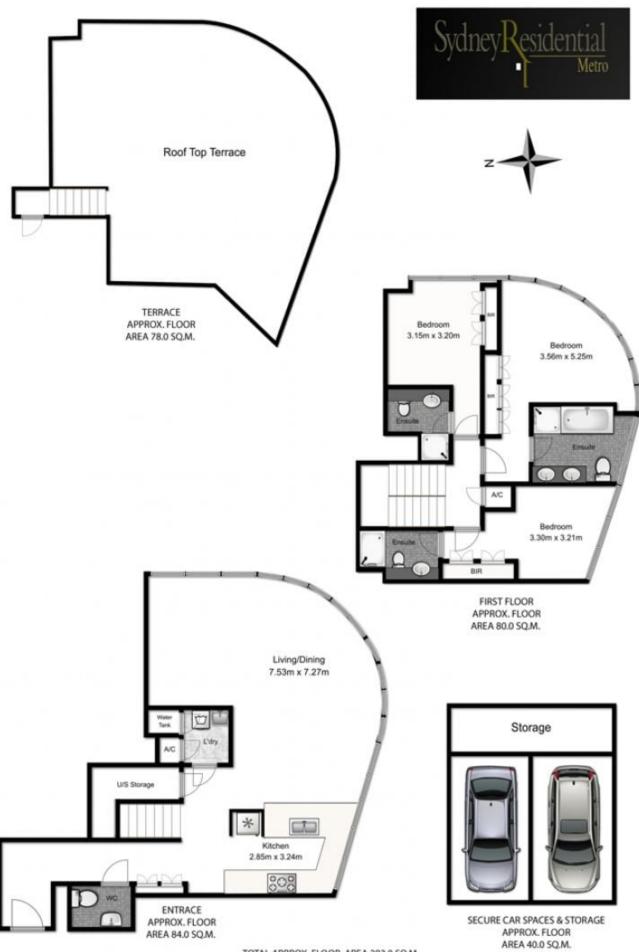

## 339 Sussex Street Sydney NSW

Immersed in the vibrant city lifestyle, this 242sqm 3 level penthouse apartment is set within moments to Town Hall and World Square Shopping. Short stroll to Darling Harbour & cafes within easy reach, this superb location gives immediate access to the best Sydney has to offer.

- Open plan living & dining with wrap around floor to ceiling windows
- 3 generous bedrooms all with ensuites
- Deluxe granite kitchen equipped with Smeg gas appliances
- Entertaining rooftop terrace with private internal access
- Ducted air-con, powder room, internal laundry
- Double security parking, 10 sqm storage area
- Reasonable levies

Strata levies: \$2,933.71pq

3 📭 4 🖺 2 🗬

**View :** https://www.srmetro.com.au/sale/nsw/sydney-city/sydney/residential/apartment/5716346

Paul Ding 02 9283 2832

TOTAL APPROX, FLOOR AREA 282.0 SQ.M. Measurements are approximate. Not to Scale. For Illustrative purposes only.