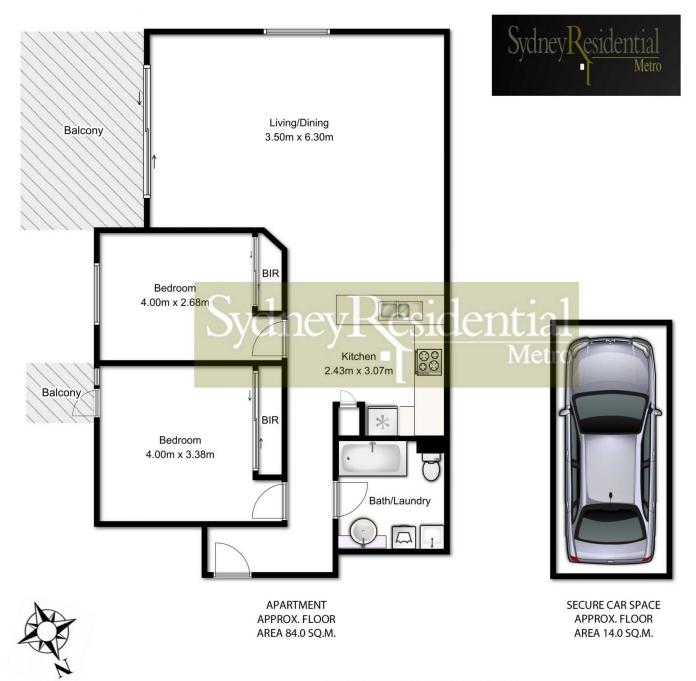

## 2604/197 Castlereagh Street Sydney NSW

Immersed in the acclaimed outstanding well-maintained complex with low strata fee, this immaculately maintained 2 bedroom apartment presents a wonderfully convenient and affordable city address. An astute investment opportunity capturing views across Hyde Park, it's just moments to the financial centre, cultural attractions, great dining and entertainment.

Desirable corner position
Decent 2 bedrooms with built-ins
East facing balcony with Park view
Spacious L- shape lounge
Updated gas kitchen
Large bathroom with integrated laundry space
Floating timber flooring
Ducted air conditioning
Strong consistent rental returns

2 📭 1 🖺 1 🗬

**View :** https://www.srmetro.com.au/sale/nsw/sydney-city/sydney/residential/apartment/5716316

Paul Ding 02 9283 2832

TOTAL APPROX. FLOOR AREA 98.0 SQ.M.

Measurements are approximate. Not to Scale. For Illustrative purposes only.