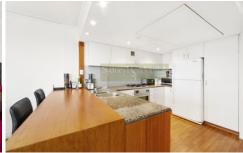

Desirable corner position
Decent 2 bedrooms with built-ins
East facing balcony with Park view
Spacious L- shape lounge
Updated gas kitchen
Large bathroom with integrated laundry space
Floating timber flooring
Ducted air conditioning
Strong consistent rental returns